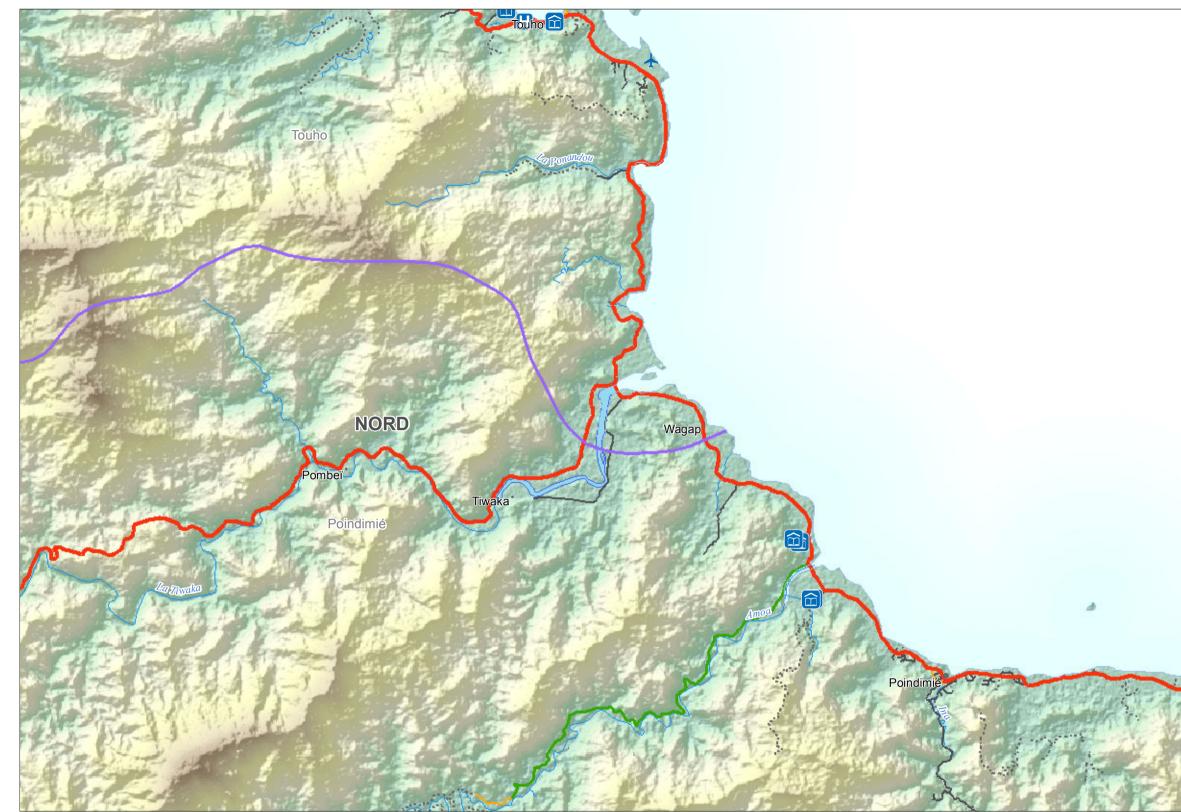

MA002\_Poindimié - 2

|    | Created                                                                                                                        | 8 May 2017 /                    | UTC+11:00 |  |
|----|--------------------------------------------------------------------------------------------------------------------------------|---------------------------------|-----------|--|
| 5  | Map Document                                                                                                                   | tion & WGS 1984 LITM Zone 58S / |           |  |
| 3) | Projection &<br>Datum                                                                                                          |                                 |           |  |
|    | Glide Number TC-2017-000045-VUT                                                                                                |                                 |           |  |
|    | Produced by MapAction<br>mapaction.org<br>info@mapaction.org                                                                   |                                 |           |  |
|    | Supported by the Ministry of Foreign Affairs of the Netherlands.                                                               |                                 |           |  |
|    | The depiction and use of boundaries, names and associated data shown here do not imply endorsement or acceptance by MapAction. |                                 |           |  |