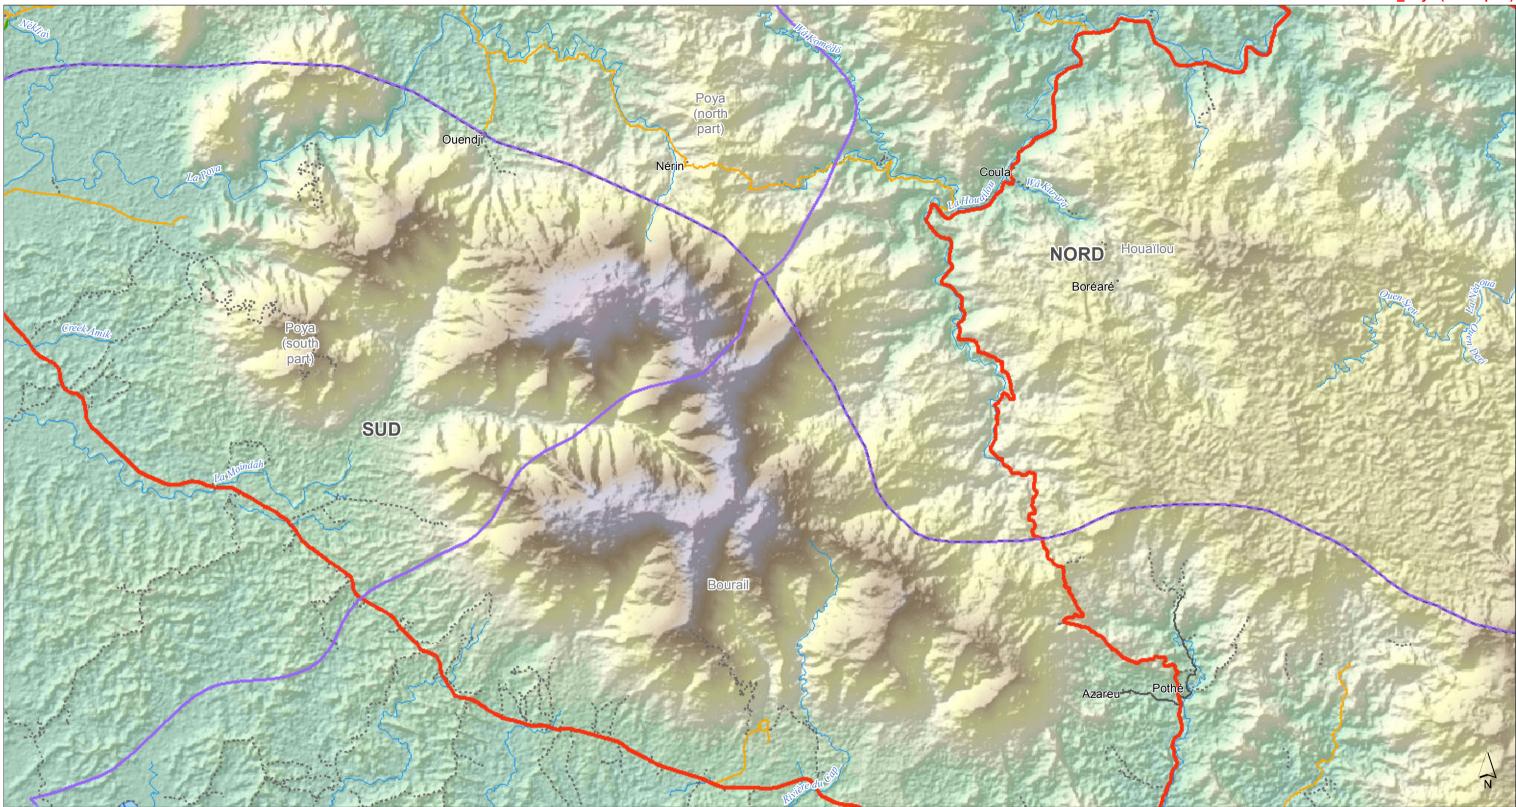

----------------------------------|------------------|
| 5  | Map Document                     | cument MA002_New_Caledonia_Ref_Atla                          |                  |
| 3) | Projection &<br>Datum            | WGS 1984 UTM                                                 | Zone 58S /       |
|    | Glide Number                     | TC-2017-000045                                               | -VUT             |
| 2  | mapaction.org                    | Produced by MapAction<br>mapaction.org<br>info@mapaction.org |                  |
|    | Supported by the<br>Netherlands. | Ministry of Foreig                                           | n Affairs of the |
|    | associated data s                | d use of boundarie<br>shown here do not<br>acceptance by Ma  | imply            |





MA002\_Poya (south part)

|    | Created                                                      | 8 May 2017 /                                                 | UTC+11:00        |
|----|--------------------------------------------------------------|--------------------------------------------------------------|------------------|
| 5  | Map Document                                                 | MA002_New_Caled                                              | lonia_Ref_Atlas  |
| 3) | Projection &<br>Datum                                        | WGS 1984 UTM                                                 | Zone 58S /       |
|    | Glide Number                                                 | TC-2017-000045                                               | -VUT             |
| ۶  | Pro