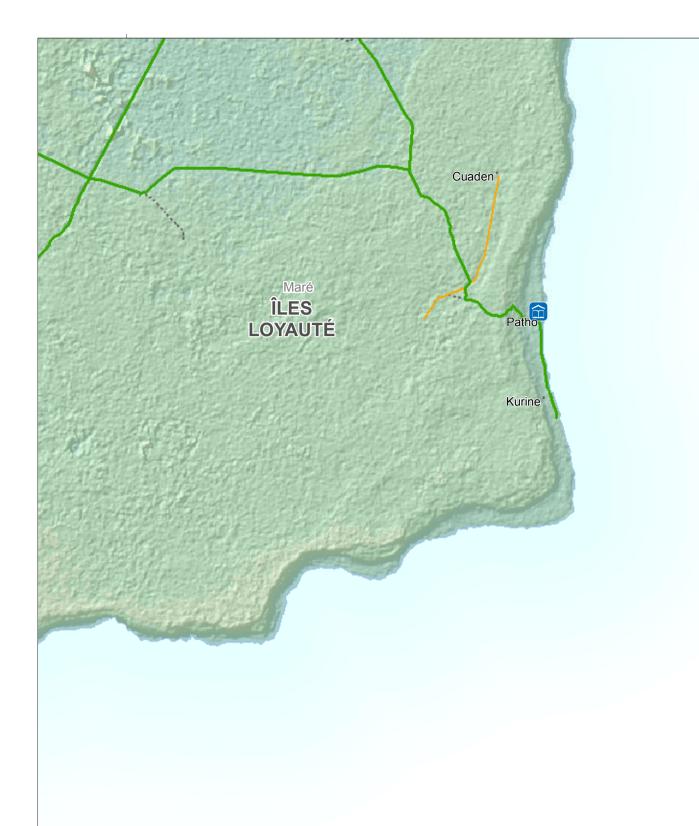

| Supported by the Ministry of Foreign Affairs of the<br>Netherlands.<br>The depiction and use of boundaries, names and<br>associated data shown here do not imply<br>endorsement or acceptance by MapAction. |                               |           |
|              |                                                                                                                                                                                                             |                               |           |
|              | 1                                                                                                                                                                                                           |                               |           |



168°E





|              | Created                                                                                                                             | 8 May 2017 /                                             | UTC+11:00 |
|--------------|-------------------------------------------------------------------------------------------------------------------------------------|----------------------------------------------------------|-----------|
| 5            | Map Document                                                                                                                        | MA002_New_Caledonia_Ref_Atlas<br>WGS 1984 UTM Zone 58S / |           |
| <br>S<br>A3) | Projection &<br>Datum