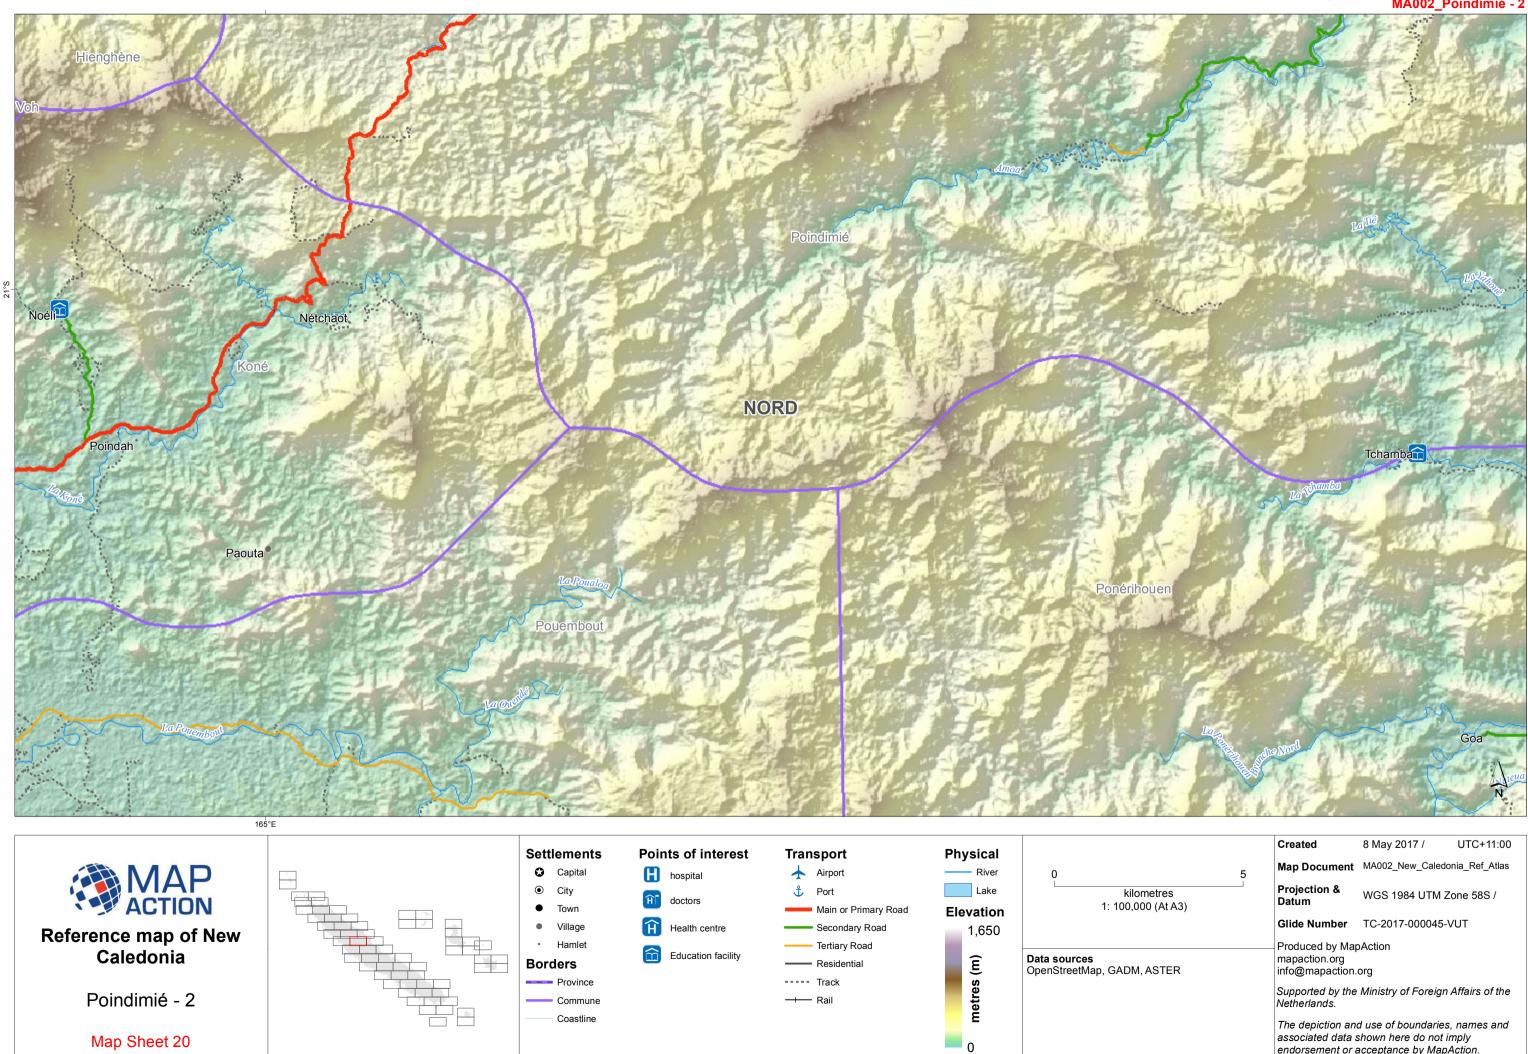

WGS 1984 UTM Zone 58S / |                |  |
|    | Glide Number TC-2017-000045-VUT                                                                                                      |                         |                |  |
| 2  | Produced by MapAction<br>mapaction.org<br>info@mapaction.org                                                                         |                         |                |  |
|    | Supported by the Ministry of Foreign Affairs of the Netherlands.                                                                     |                         |                |  |
|    | The depiction and use of boundaries, names and<br>associated data shown here do not imply<br>endorsement or acceptance by MapAction. |                         |                |  |



MA002\_Poindimié - 2

|    | Created                                                                                                                        | 8 May 2017 /                    | UTC+11:00 |  |
|----|--------------------------------------------------------------------------------------------------------------------------------|---------------------------------|-----------|--|
| 5  | Map Document                                                                                                                   | tion & WGS 1984 LITM Zone 58S / |           |  |
| 3) | Projection &<br>Datum                                                                                                          |                                 |           |  |
|    | Glide Number TC-2017-000045-V