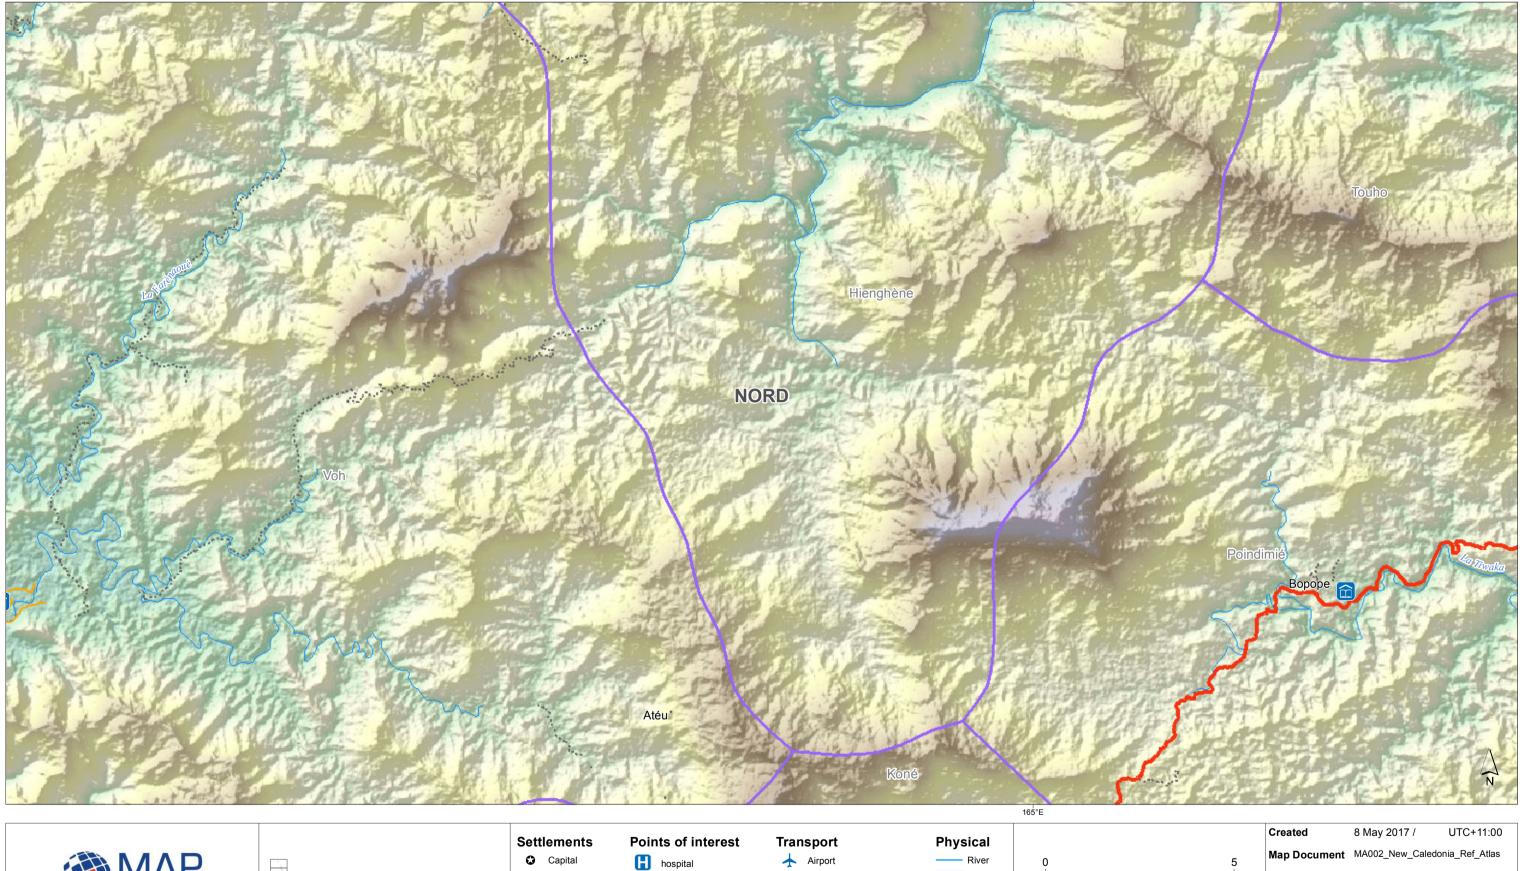

Hienghène - 1

Map Sheet 12

|                                            |                   | Created                                                                                                                                                                                                                                                                                                        | 8 May 2017 /     | UTC+11:00           |
|--------------------------------------------|-------------------|----------------------------------------------------------------------------------------------------------------------------------------------------------------------------------------------------------------------------------------------------------------------------------------------------------------|------------------|---------------------|
| 0                                          | 5                 | Map Document                                                                                                                                                                                                                                                                                                   | MA002_New_Caledo | onia_Ref_Atlas      |
| kilometres<br>1: 100,000 (At A3)           | tres Projection & |                                                                                                                                                                                                                                                                                                                | WGS 1984 UTM Z   | Cone 58S /          |
|                                            |                   | Glide Number                                                                                                                                                                                                                                                                                                   | TC-2017-000045-  | VUT                 |
| Data sources<br>OpenStreetMap, GADM, ASTER |                   | <ul> <li>Produced by MapAction<br/>mapaction.org<br/>info@mapaction.org</li> <li>Supported by the Ministry of Foreign Affairs of th<br/>Netherlands.</li> <li>The depiction and use of boundaries, names an<br/>associated data shown here do not imply<br/>endorsement or acceptance by MapAction.</li> </ul> |                  | , names and<br>mply |