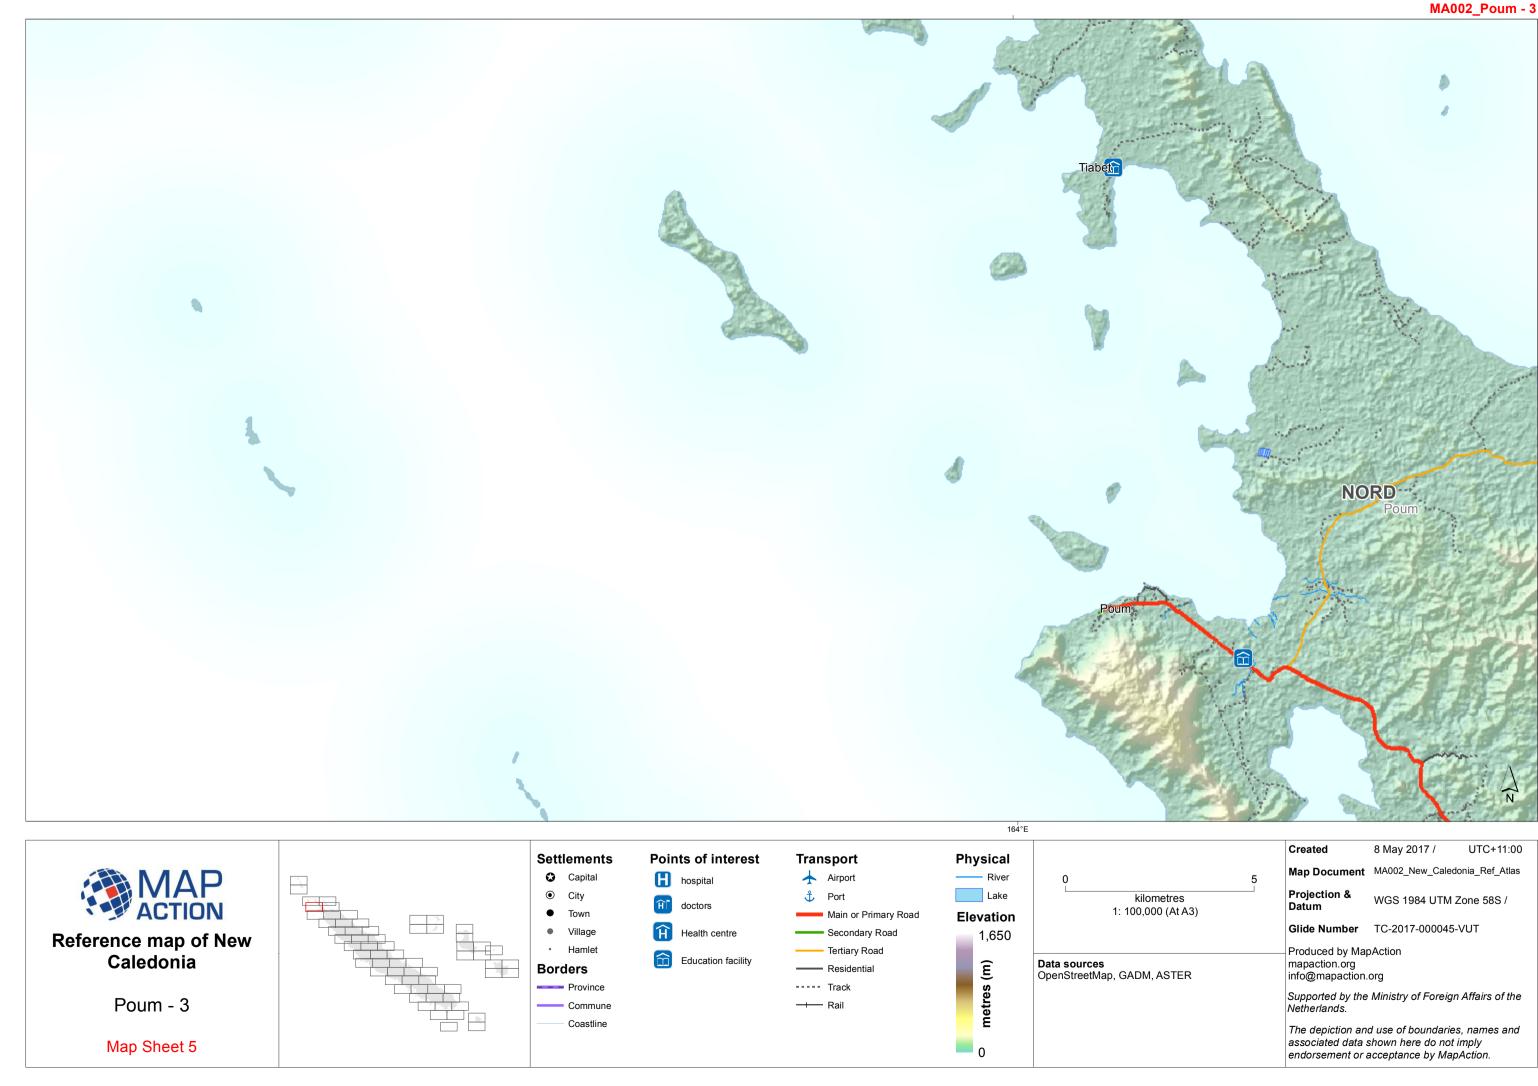

iated data shown here do not imply<br/>endorsement or acceptance by MapAction.</li> </ul> |                                                                                                                                                                                                |  |  |
|                                                                                                                                                                                                                                                                                                                  | nt MA002_New_Caledonia_Ro<br>WGS 1984 UTM Zone 5<br>r TC-2017-000045-VUT<br>MapAction<br>on.org<br>the Ministry of Foreign Affairs<br>and use of boundaries, nam<br>ta shown here do not imply |  |  |



|    | Created                                                                                                                              | 8 May 2017 /            | UTC+11:00        |  |  |
|----|--------------------------------------------------------------------------------------------------------------------------------------|-------------------------|------------------|--|--|
| 5  | Map Document                                                                                                                         | MA002_New_Cale          | donia_Ref_Atlas  |  |  |
| 3) | Projection &<br>Datum                                                                                                                | WGS 1984 UTM Zone 58S / |                  |  |  |
|    | Glide Number