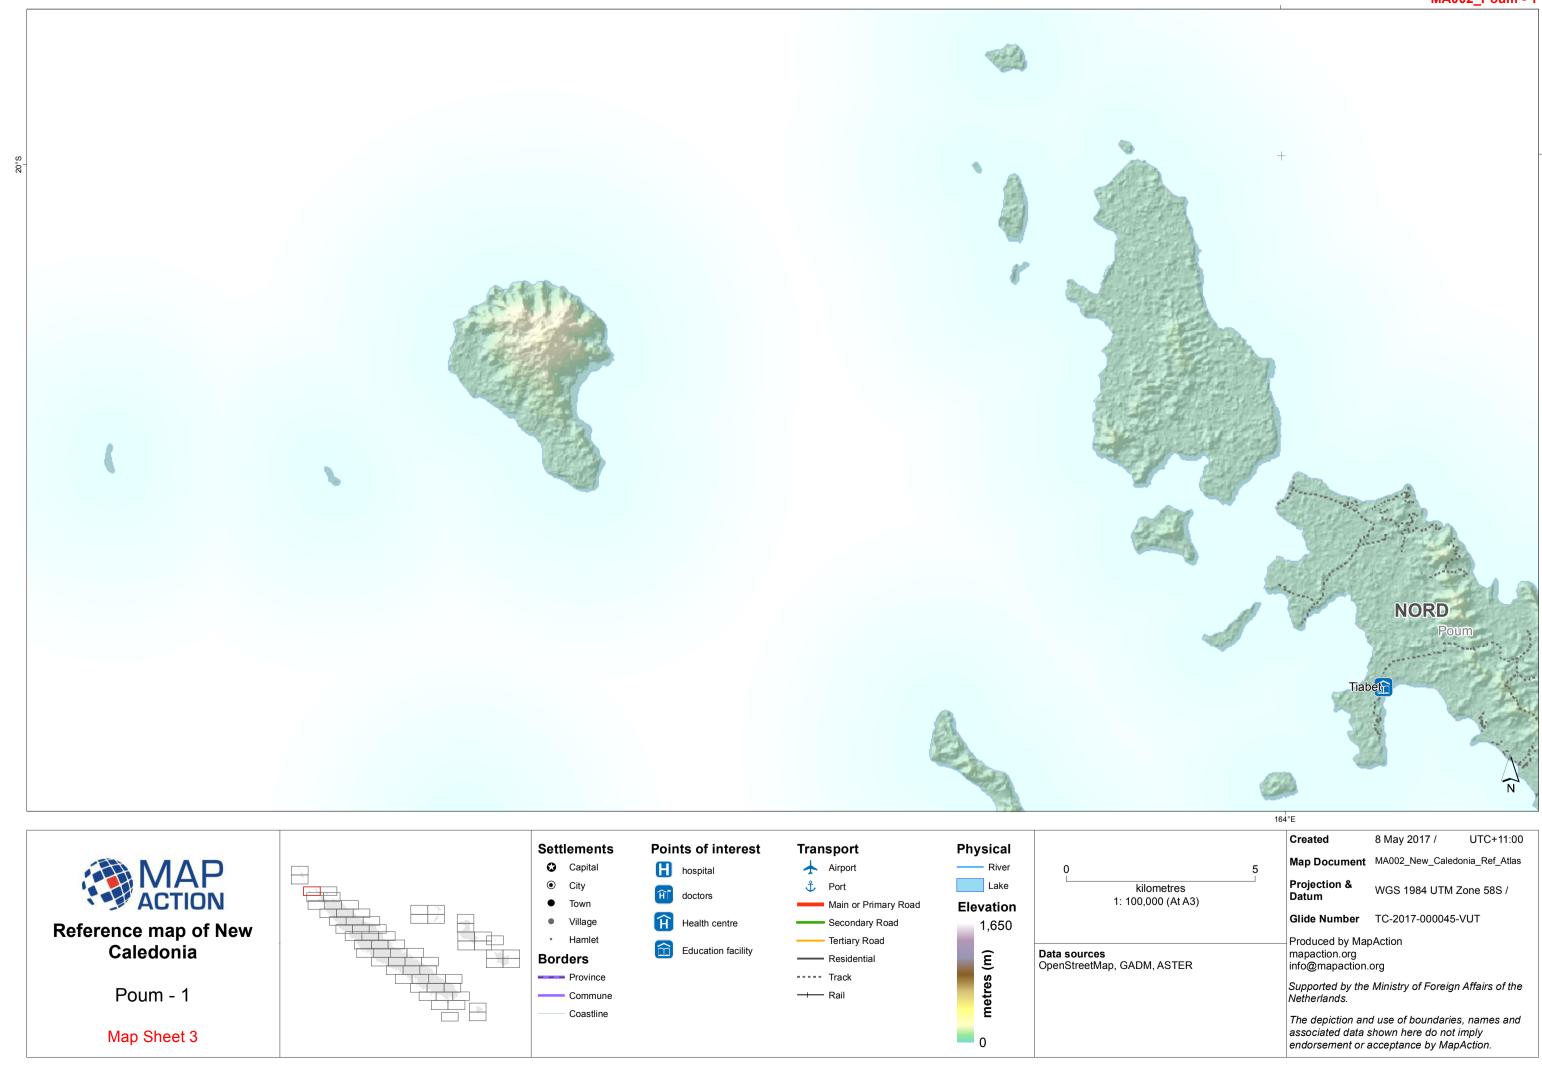

| TC-2017-000045-V | /UT           |  |
| R   | Produced by MapAction<br>mapaction.org<br>info@mapaction.org<br>Supported by the Ministry of Foreign Affairs of the<br>Netherlands.<br>The depiction and use of boundaries, names and<br>associated data shown here do not imply<br>endorsement or acceptance by MapAction. |                  |               |  |
|     |                                                                                                                                                                                                                                                                             |                  |               |  |



|              | Created                                                                                                                        | 8 May 2017 /            | UTC+11:00      |  |
|--------------|--------------------------------------------------------------------------------------------------------------------------------|-------------------------|----------------|--|
| 5            | Map Document                                                                                                                   | MA002_New_Caledor       | nia_Ref_Atlas  |  |
| <br>S<br>A3) | Projection &<br>Datum                                                                                                          | WGS 1984 UTM Zone 58S / |                |  |
|              | Glide Number