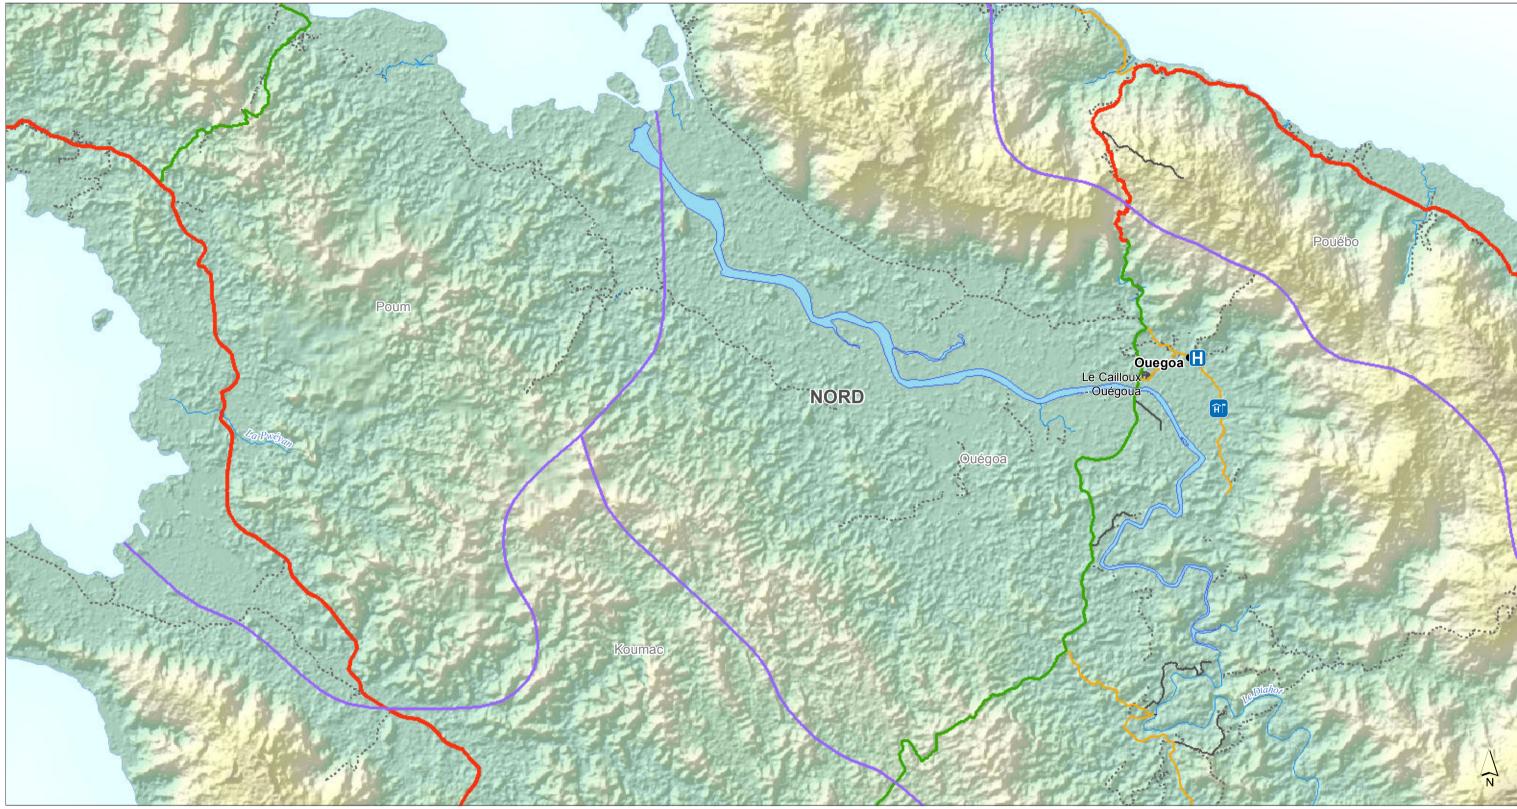

/UT           |  |  |
| R            | Produced by MapAction<br>mapaction.org<br>info@mapaction.org                                                                   |                         |               |  |  |
|              | Netherlands.                                                                                                                   | Ministry of Foreign     | Analis of the |  |  |
|              | The depiction and use of boundaries, names and associated data shown here do not imply endorsement or acceptance by MapAction. |                         |               |  |  |
|              | 1                                                                                                                              |                         |               |  |  |





|    | Created                                                                                                                              | 8 May 2017 /            | UTC+11:00        |  |
|----|--------------------------------------------------------------------------------------------------------------------------------------|-------------------------|------------------|--|
| 5  | Map Document                                                                                                                         | MA002_New_Caled         | lonia_Ref_Atlas  |  |
| 3) | Projection &<br>Datum                                                                                                                | WGS 1984 UTM Zone 58S / |                  |  |
|    | Glide Number