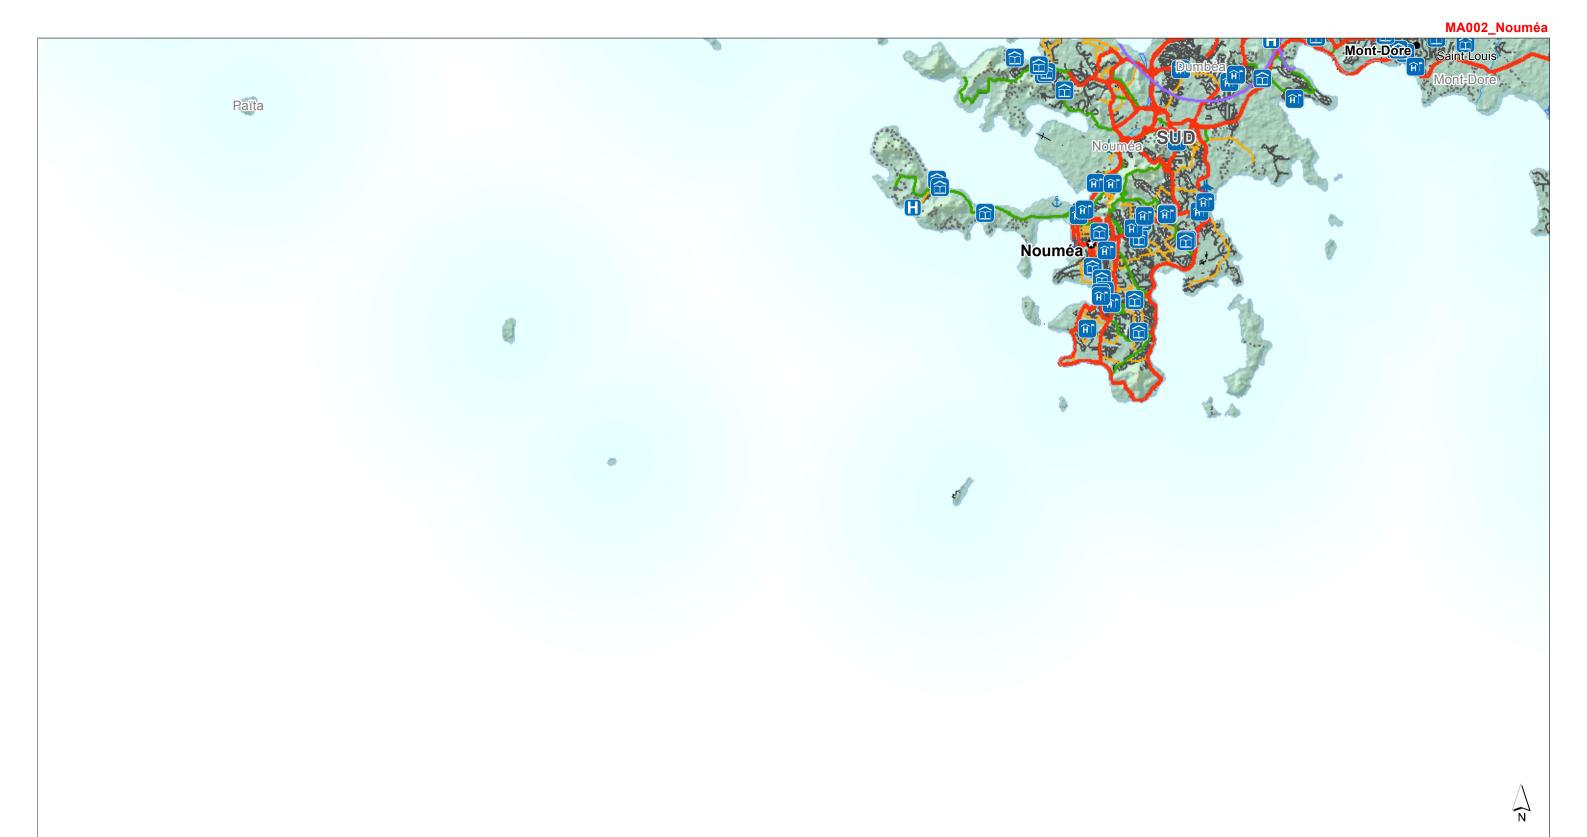

|                                            |   | Glide Number                                                                                                                                                                                                                                                                                                     | TC-2017-000045-\ | /UT                 |
| Data sources<br>OpenStreetMap, GADM, ASTER |   | <ul> <li>Produced by MapAction<br/>mapaction.org<br/>info@mapaction.org</li> <li>Supported by the Ministry of Foreign Affairs of the<br/>Netherlands.</li> <li>The depiction and use of boundaries, names and<br/>associated data shown here do not imply<br/>endorsement or acceptance by MapAction.</li> </ul> |                  | , names and<br>mply |





|     | Created                                                                                                                                                                                                     | 8 May 2017 /                   | UTC+11:00 |  |
|-----|-------------------------------------------------------------------------------------------------------------------------------------------------------------------------------------------------------------|--------------------------------|-----------|--|
| 5   | Map Document                                                                                                                                                                                                | t MA002_New_Caledonia_Ref_Atla |           |  |
| 43) | Pr