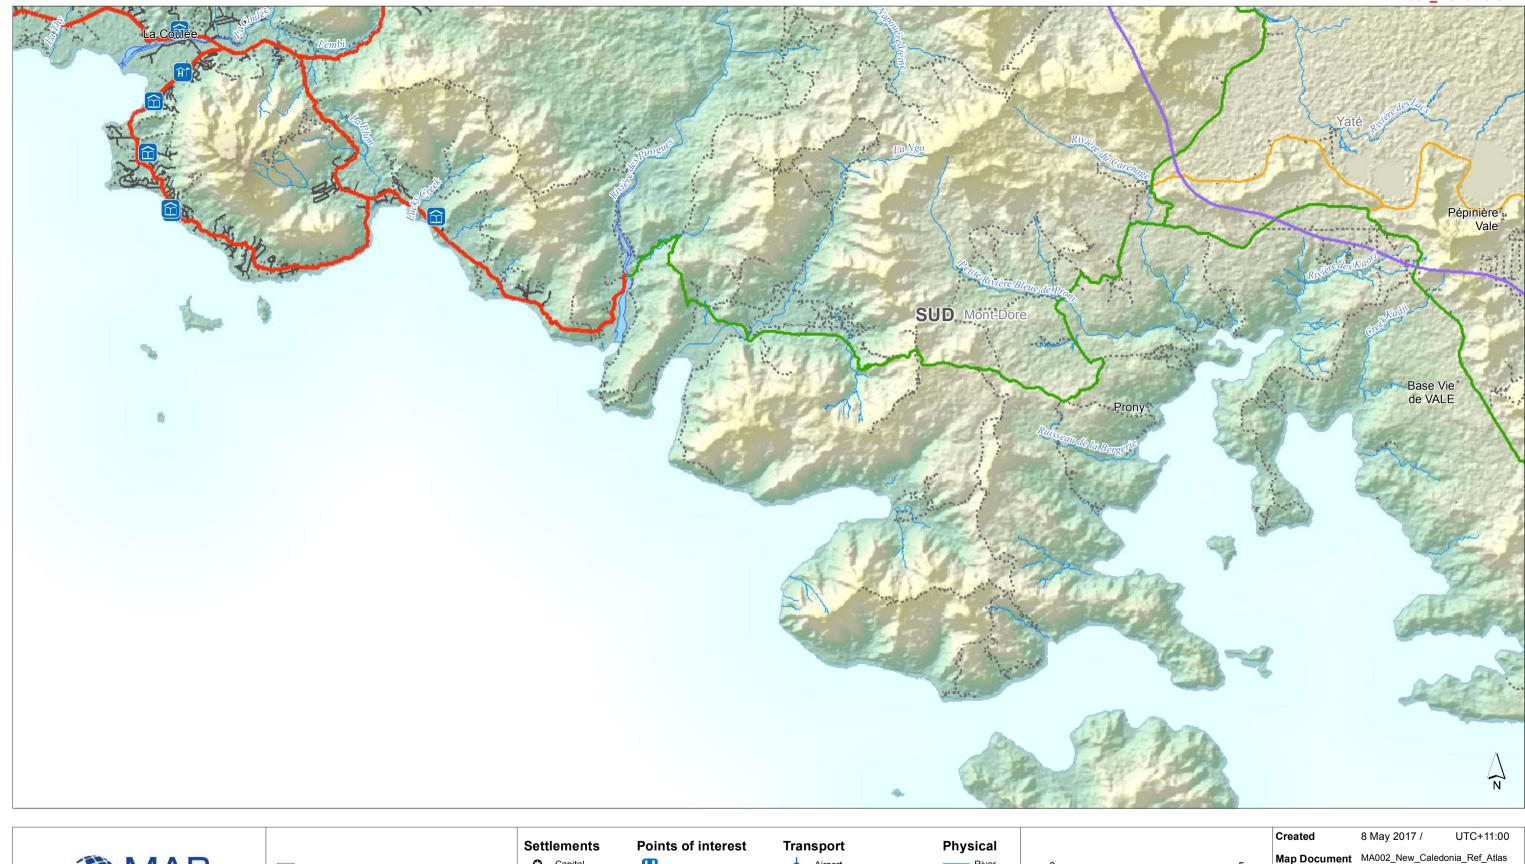

| 8 May 2017 / UTC                                                                                                                                                                                                                                                                                                 | +11:00                                                                                                                                                                                         |  |  |
|------------------------------------------------------------------------------------------------------------------------------------------------------------------------------------------------------------------------------------------------------------------------------------------------------------------|------------------------------------------------------------------------------------------------------------------------------------------------------------------------------------------------|--|--|
| ent MA002_New_Caledonia_Re                                                                                                                                                                                                                                                                                       | ef_Atlas                                                                                                                                                                                       |  |  |
| WGS 1984 UTM Zone 5                                                                                                                                                                                                                                                                                              | 8S /                                                                                                                                                                                           |  |  |
| er TC-2017-000045-VUT                                                                                                                                                                                                                                                                                            |                                                                                                                                                                                                |  |  |
| <ul> <li>Produced by MapAction<br/>mapaction.org<br/>info@mapaction.org</li> <li>Supported by the Ministry of Foreign Affairs of the<br/>Netherlands.</li> <li>The depiction and use of boundaries, names and<br/>associated data shown here do not imply<br/>endorsement or acceptance by MapAction.</li> </ul> |                                                                                                                                                                                                |  |  |
|                                                                                                                                                                                                                                                                                                                  | nt MA002_New_Caledonia_Ro<br>WGS 1984 UTM Zone 5<br>r TC-2017-000045-VUT<br>MapAction<br>on.org<br>the Ministry of Foreign Affairs<br>and use of boundaries, nam<br>ta shown here do not imply |  |  |