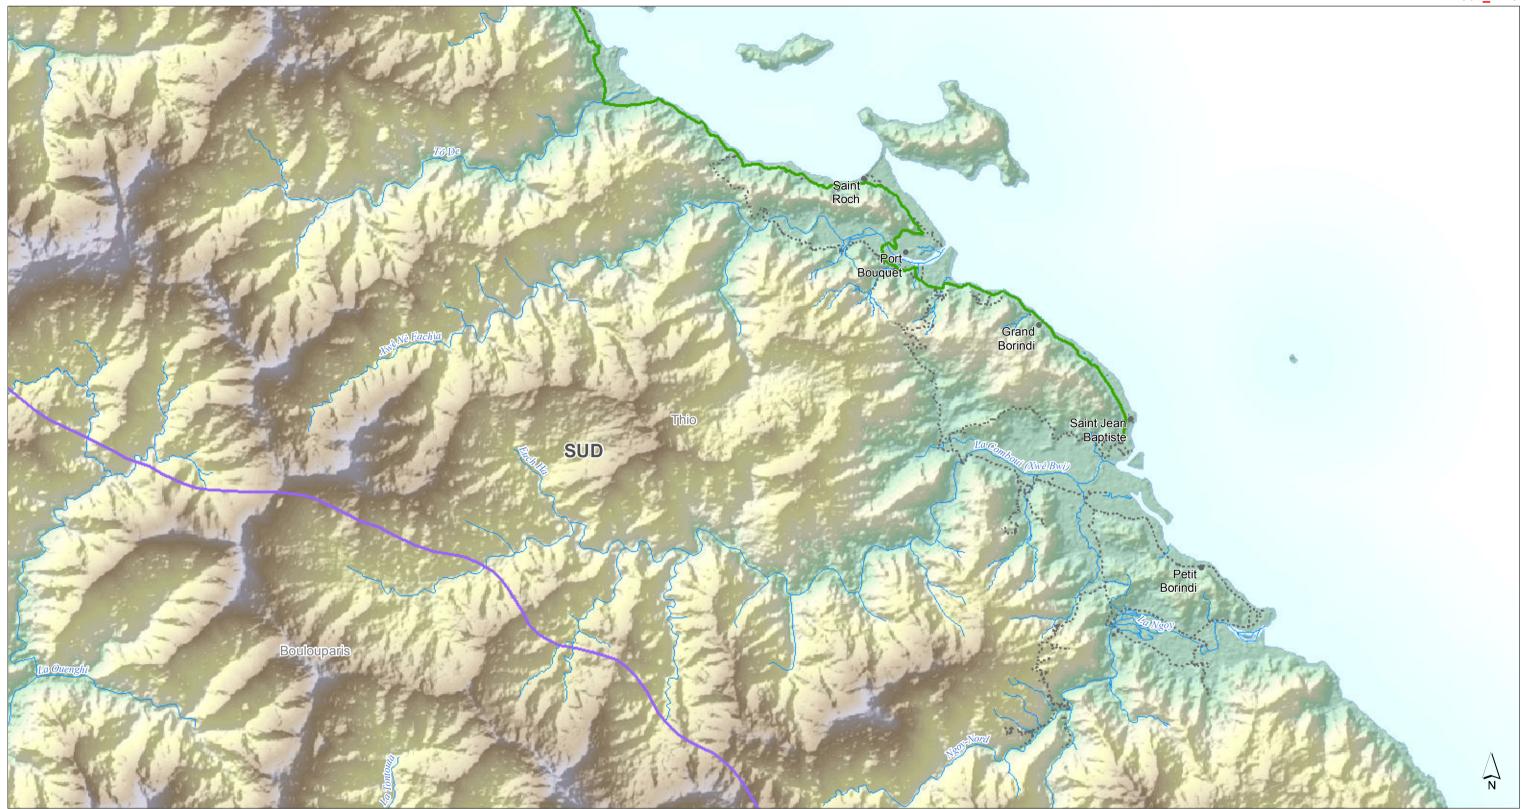

| lonia_Ref_Atlas  |
| 3) | Projection &<br>Datum                                        | WGS 1984 UTM                                                 | Zone 58S /       |
|    | Glide Number                                                 | TC-2017-000045                                               | -VUT             |
| ۶  | Produced by MapAction<br>mapaction.org<br>info@mapaction.org |                                                              |                  |
|    | Supported by the<br>Netherlands.                             | Ministry of Foreig                                           | n Affairs of the |
|    | associated data s                                            | d use of boundarie<br>shown here do not<br>acceptance by Mar | imply            |





|         | Created                                                                                                                        | 8 May 2017 /                  | UTC+11:00      |
|---------|--------------------------------------------------------------------------------------------------------------------------------|-------------------------------|----------------|
| 5       | Map Document                                                                                                                   | MA002_New_Caledonia_Ref_Atlas |                |
| <br>A3) | Projection &<br>Datum                                                                                                          | WGS 1984 UTM Z                | one 58S /      |
|         | Glide Number