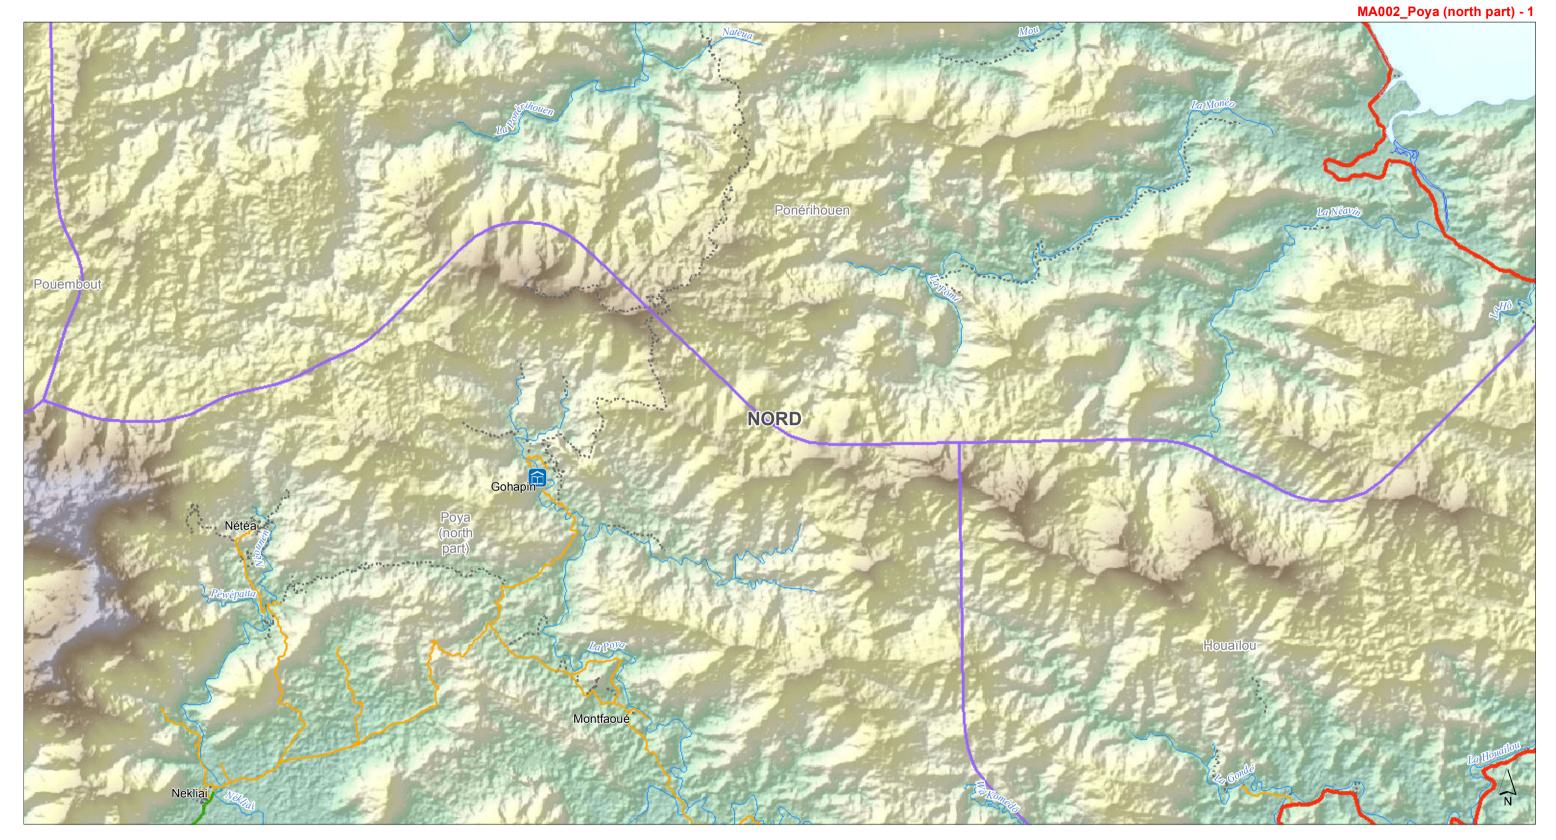

MA002\_Poya (south part)

|    | Created                                                      | 8 May 2017 /                                                 | UTC+11:00        |
|----|--------------------------------------------------------------|--------------------------------------------------------------|------------------|
| 5  | Map Document                                                 | MA002_New_Caled                                              | lonia_Ref_Atlas  |
| 3) | Projection &<br>Datum                                        | WGS 1984 UTM                                                 | Zone 58S /       |
|    | Glide Number                                                 | TC-2017-000045                                               | -VUT             |
| ۶  | Produced by MapAction<br>mapaction.org<br>info@mapaction.org |                                                              |                  |
|    | Supported by the<br>Netherlands.                             | Ministry of Foreig                                           | n Affairs of the |
|    | associated data s                                            | d use of boundarie<br>shown here do not<br>acceptance by Mar | imply            |