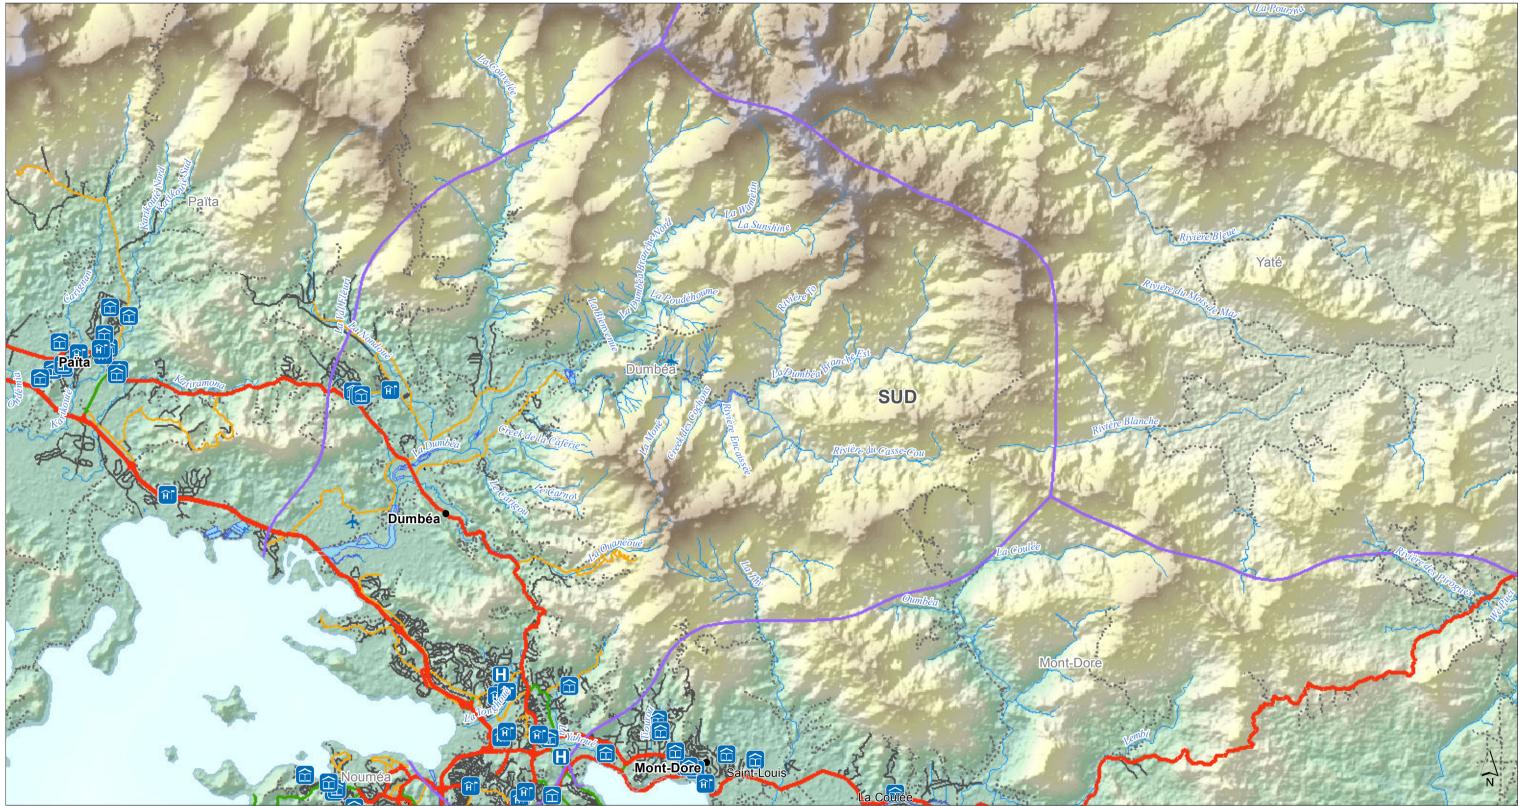

UT            |  |
| 2  | Produced by MapAction<br>mapaction.org<br>info@mapaction.org                                                                                                                                                |                         |                 |  |
|    | Supported by the Ministry of Foreign Affairs of the<br>Netherlands.<br>The depiction and use of boundaries, names and<br>associated data shown here do not imply<br>endorsement or acceptance by MapAction. |                         |                 |  |
|    |                                                                                                                                                                                                             |                         |                 |  |







|    | Created                                                                                                                              | 8 May 2017 /            | UTC+11:00      |  |
|----|--------------------------------------------------------------------------------------------------------------------------------------|-------------------------|----------------|--|
| 5  | Map Document                                                                                                                         | MA002_New_Caled         | onia_Ref_Atlas |  |
| 3) | Projection &<br>Datum                                                                                                                | WGS 1984 UTM Zone 58S / |                |  |
|    | Glide Number