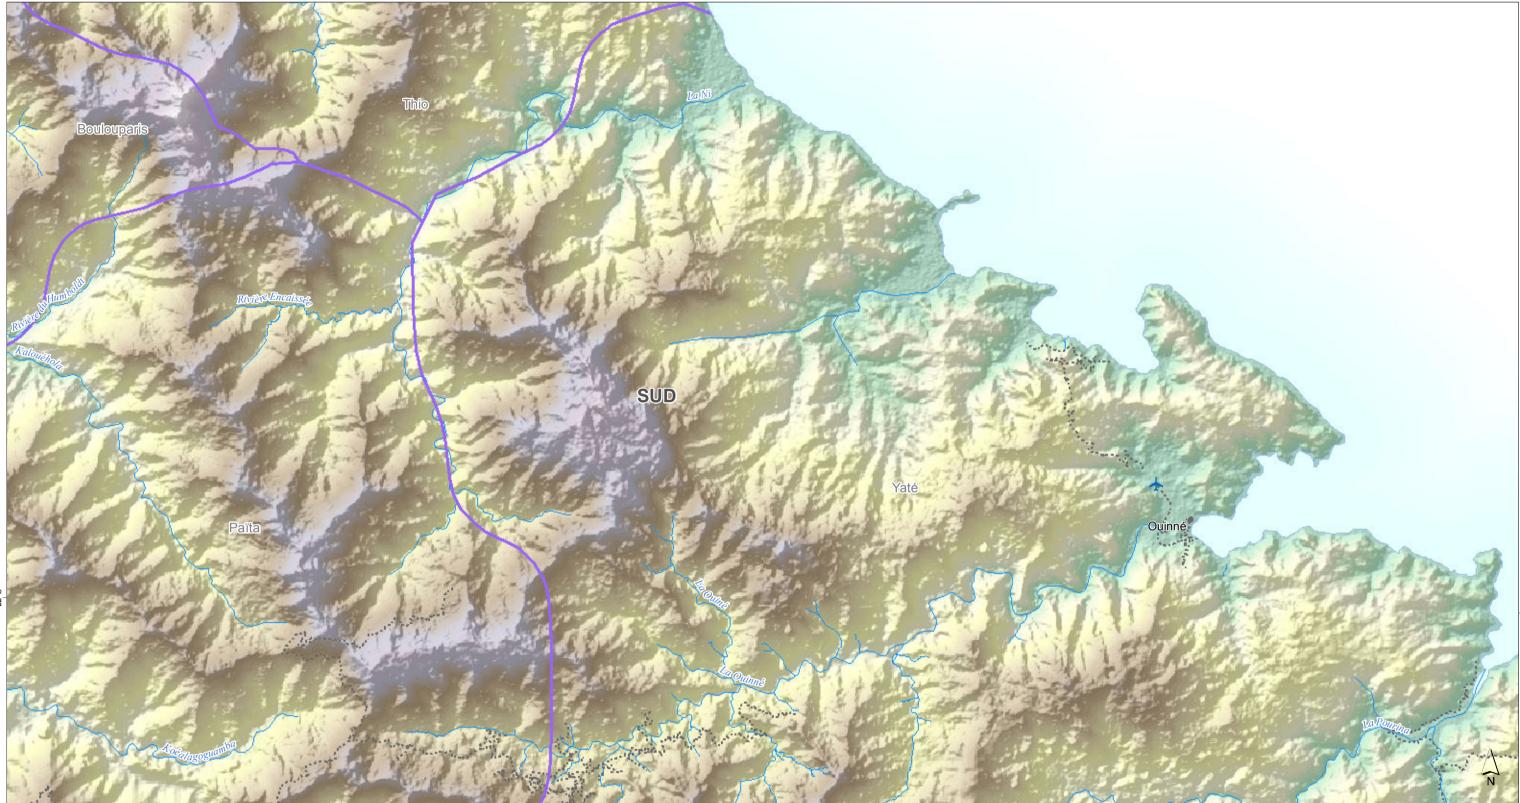

MA002\_Boulouparis - 2

|    | Created                                                                                                                              | 8 May 2017 /            | UTC+11:00        |  |
|----|--------------------------------------------------------------------------------------------------------------------------------------|-------------------------|------------------|--|
| 5  | Map Document                                                                                                                         | MA002_New_Cale          | donia_Ref_Atlas  |  |
| 3) | Projection &<br>Datum                                                                                                                | WGS 1984 UTM Zone 58S / |                  |  |
|    | Glide Number                                                                                                                         | r TC-2017-000045-VUT    |                  |  |
|    | Produced by MapAction<br>mapaction.org<br>info@mapaction.org                                                                         |                         |                  |  |
|    | Supported by the<br>Netherlands.                                                                                                     | Ministry of Foreig      | n Affairs of the |  |
|    | The depiction and use of boundaries, names and<br>associated data shown here do not imply<br>endorsement or acceptance by MapAction. |                         |                  |  |