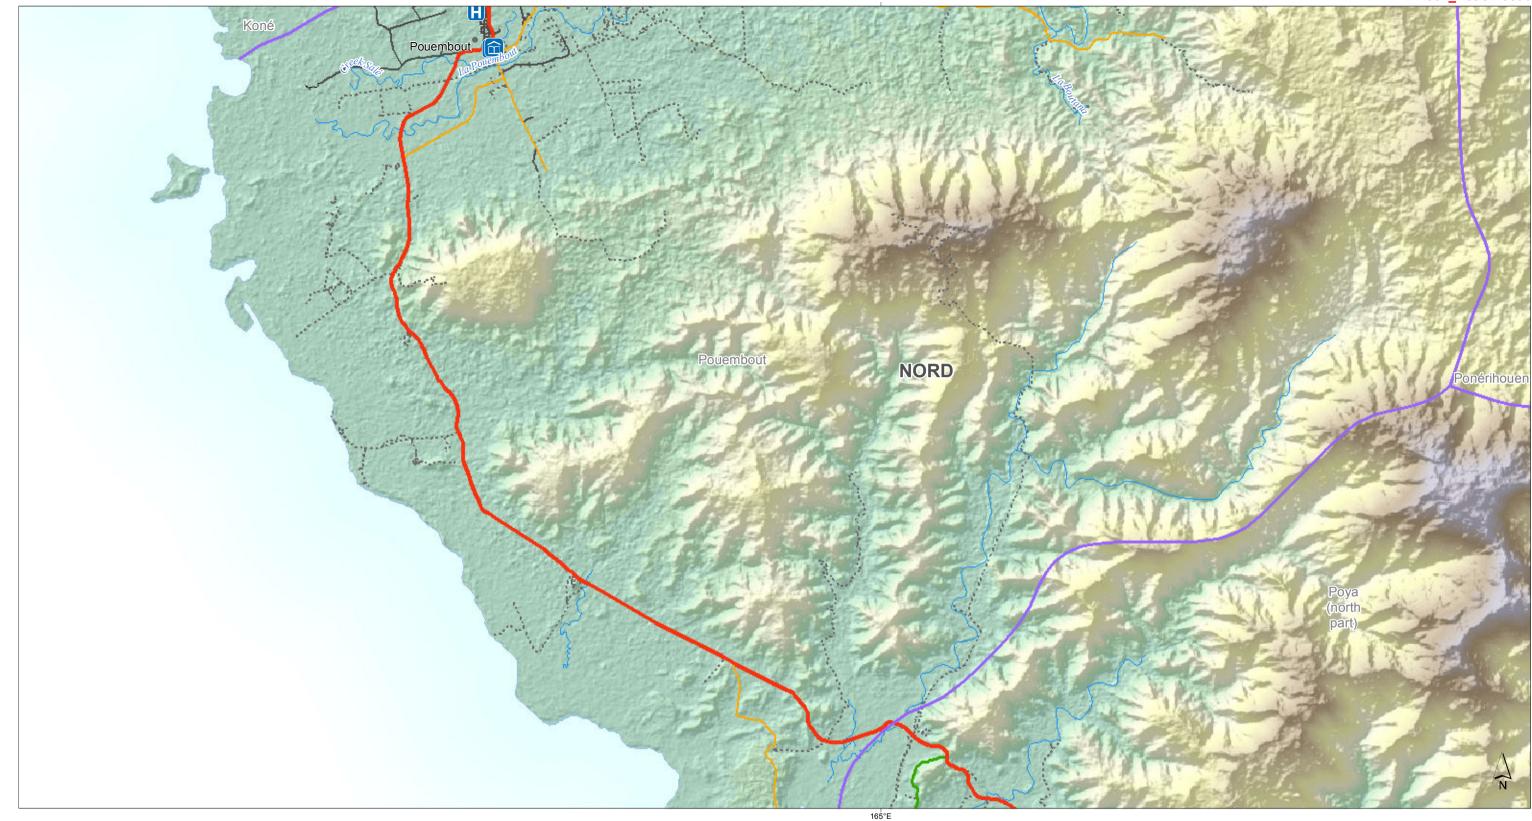

### MA002\_Pouembout

|    | Created                                                                                                                        | 8 May 2017 /                  | UTC+11:00 |  |
|----|--------------------------------------------------------------------------------------------------------------------------------|-------------------------------|-----------|--|
| 5  | Map Document                                                                                                                   | MA002_New_Caledonia_Ref_Atlas |           |  |
| 3) | Projection &<br>Datum                                                                                                          | Zone 58S /                    |           |  |
|    | Glide Number                                                                                                                   | TC-2017-000045-VUT            |           |  |
| 2  | Produced by MapAction<br>mapaction.org<br>info@mapaction.org                                                                   |                               |           |  |
|    | Supported by the Ministry of Foreign Affairs of the Netherlands.                                                               |                               |           |  |
|    | The depiction and use of boundaries, names and associated data shown here do not imply endorsement or acceptance by MapAction. |                               |           |  |