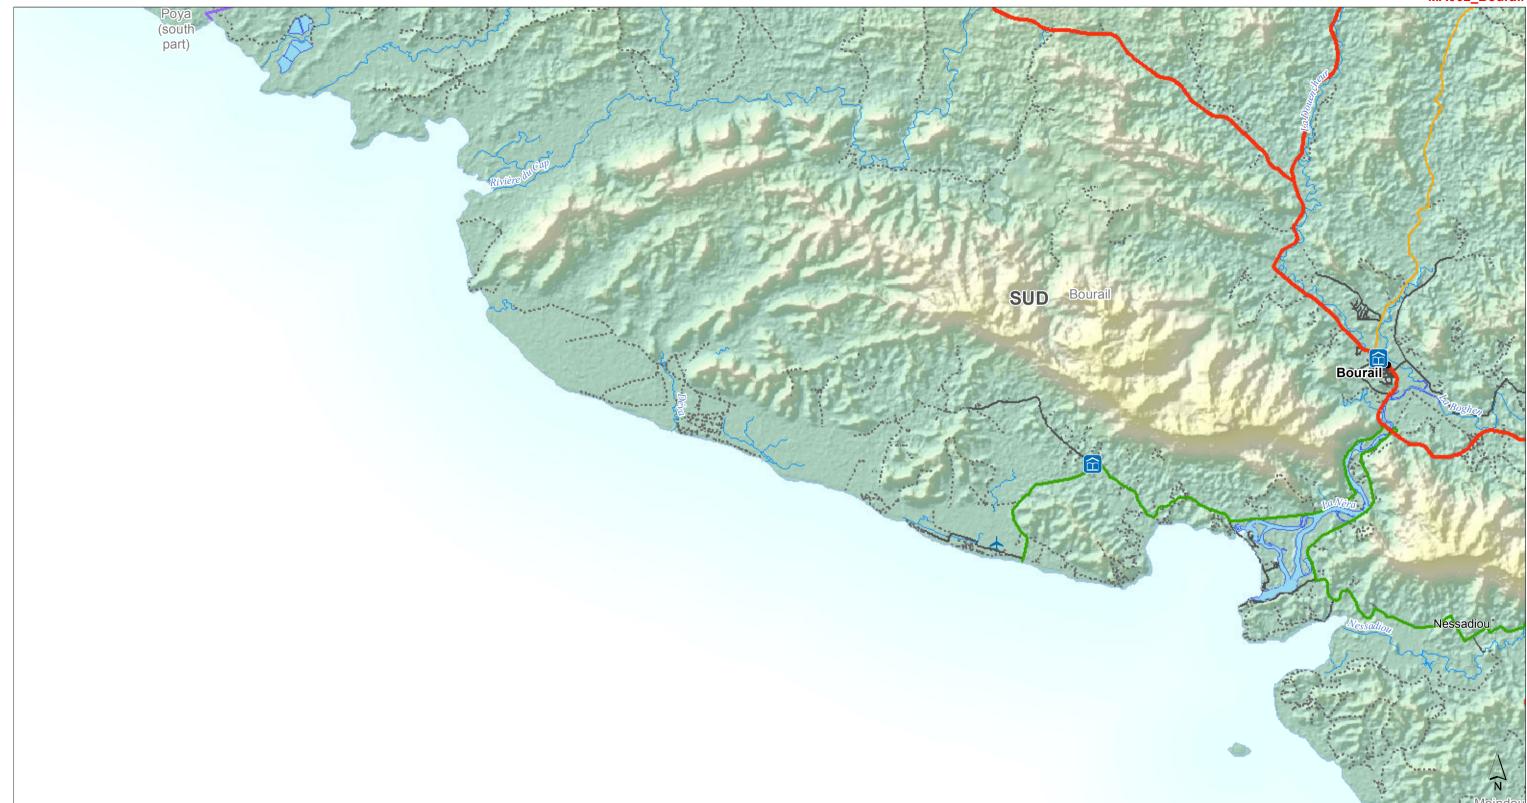

### MA002\_Bourail

|     | Created                                                      | 8 May 2017 /                                                      | UTC+11:00      |
|-----|--------------------------------------------------------------|-------------------------------------------------------------------|----------------|
| 5   | Map Document                                                 | MA002_New_Caledonia_Ref_Atlas                                     |                |
| A3) | Projection &<br>Datum                                        | WGS 1984 UTM Z                                                    | one 58S /      |
|     | Glide Number                                                 | TC-2017-000045-\                                                  | /UT            |
| R   | Produced by MapAction<br>mapaction.org<br>info@mapaction.org |                                                                   |                |
|     | Supported by the<br>Netherlands.                             | Ministry of Foreign                                               | Affairs of the |
|     | associated data s                                            | d use of boundaries,<br>hown here do not ir<br>acceptance by MapA | mply           |
|     | 1                                                            |                                                                   |                |