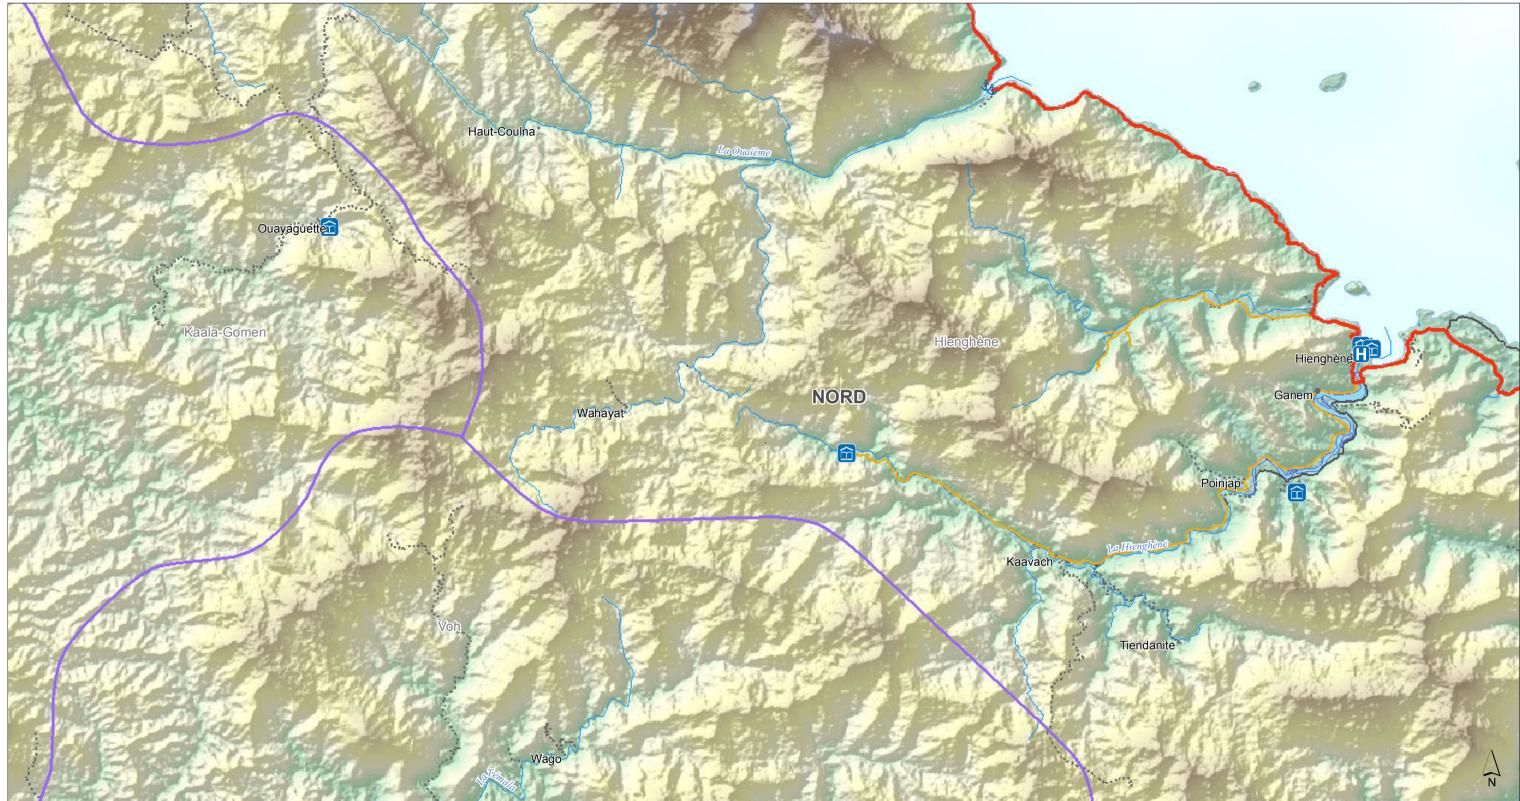

Hienghène - 1

Map Sheet 12

|                                            |                   | Created                                                                                                                                                                                                                                                                                                        | 8 May 2017 /     | UTC+11:00           |
|--------------------------------------------|-------------------|----------------------------------------------------------------------------------------------------------------------------------------------------------------------------------------------------------------------------------------------------------------------------------------------------------------|------------------|---------------------|
| 0                                          | 5                 | Map Document                                                                                                                                                                                                                                                                                                   | MA002_New_Caledo | onia_Ref_Atlas      |
| kilometres<br>1: 100,000 (At A3)           | tres Projection & |                                                                                                                                                                                                                                                                                                                | WGS 1984 UTM Z   | Cone 58S /          |
|                                            |                   | Glide Number                                                                                                                                                                                                                                                                                                   | TC-2017-000045-  | VUT                 |
| Data sources<br>OpenStreetMap, GADM, ASTER |                   | <ul> <li>Produced by MapAction<br/>mapaction.org<br/>info@mapaction.org</li> <li>Supported by the Ministry of Foreign Affairs of th<br/>Netherlands.</li> <li>The depiction and use of boundaries, names an<br/>associated data shown here do not imply<br/>endorsement or acceptance by MapAction.</li> </ul> |                  | , names and<br>mply |