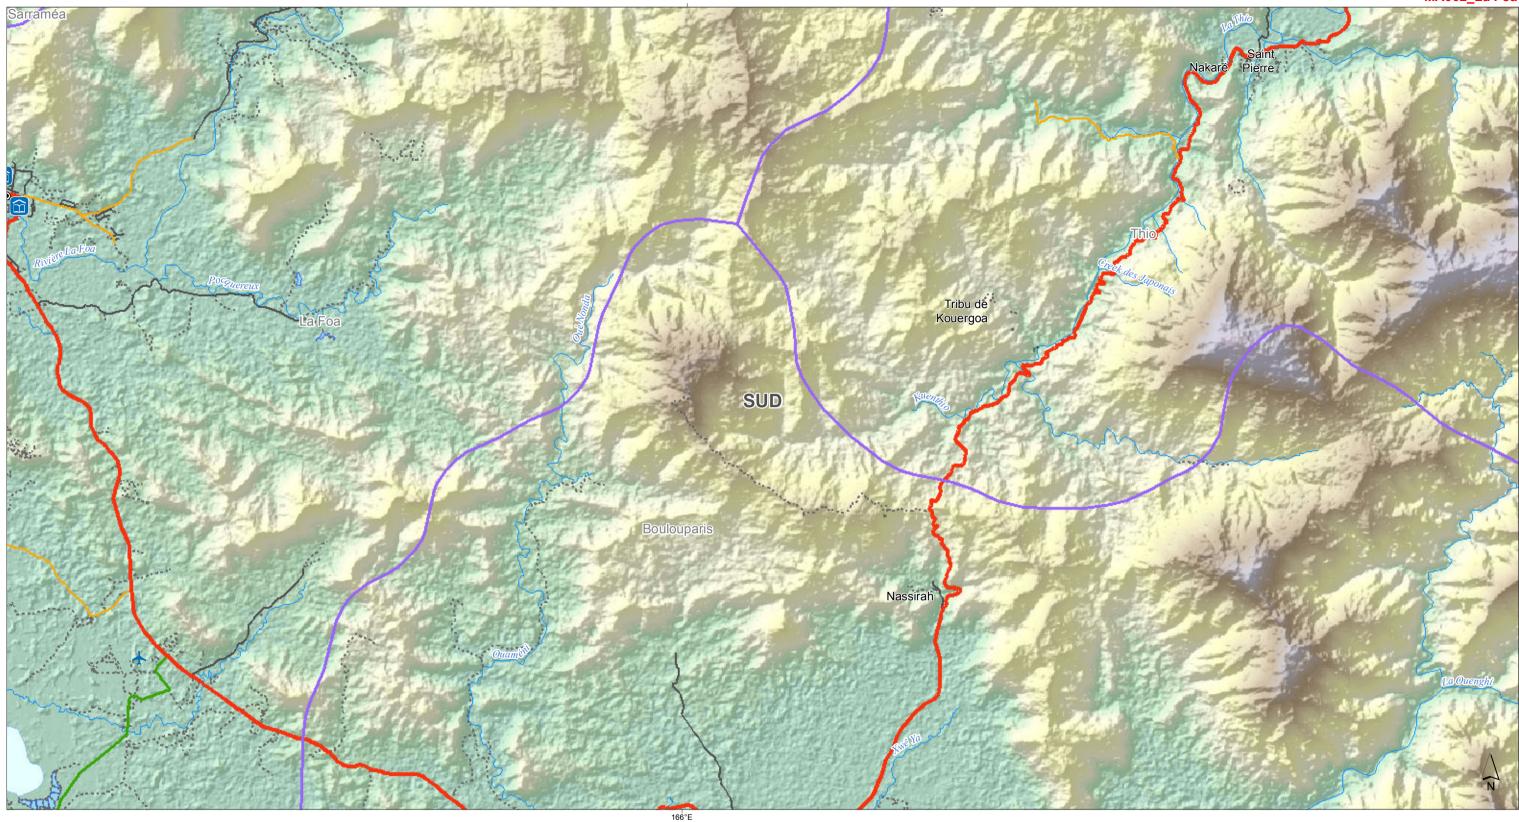

MA002\_Boulouparis - 2

|    | Created                                                                                                                              | 8 May 2017 /            | UTC+11:00        |  |
|----|--------------------------------------------------------------------------------------------------------------------------------------|-------------------------|------------------|--|
| 5  | Map Document                                                                                                                         | MA002_New_Cale          | donia_Ref_Atlas  |  |
| 3) | Projection &<br>Datum                                                                                                                | WGS 1984 UTM Zone 58S / |                  |  |
|    | Glide Number                                                                                                                         | r TC-2017-000045-VUT    |                  |  |
|    | Produced by MapAction<br>mapaction.org<br>info@mapaction.org                                                                         |                         |                  |  |
|    | Supported by the<br>Netherlands.                                                                                                     | Ministry of Foreig      | n Affairs of the |  |
|    | The depiction and use of boundaries, names and<br>associated data shown here do not imply<br>endorsement or acceptance by MapAction. |                         |                  |  |