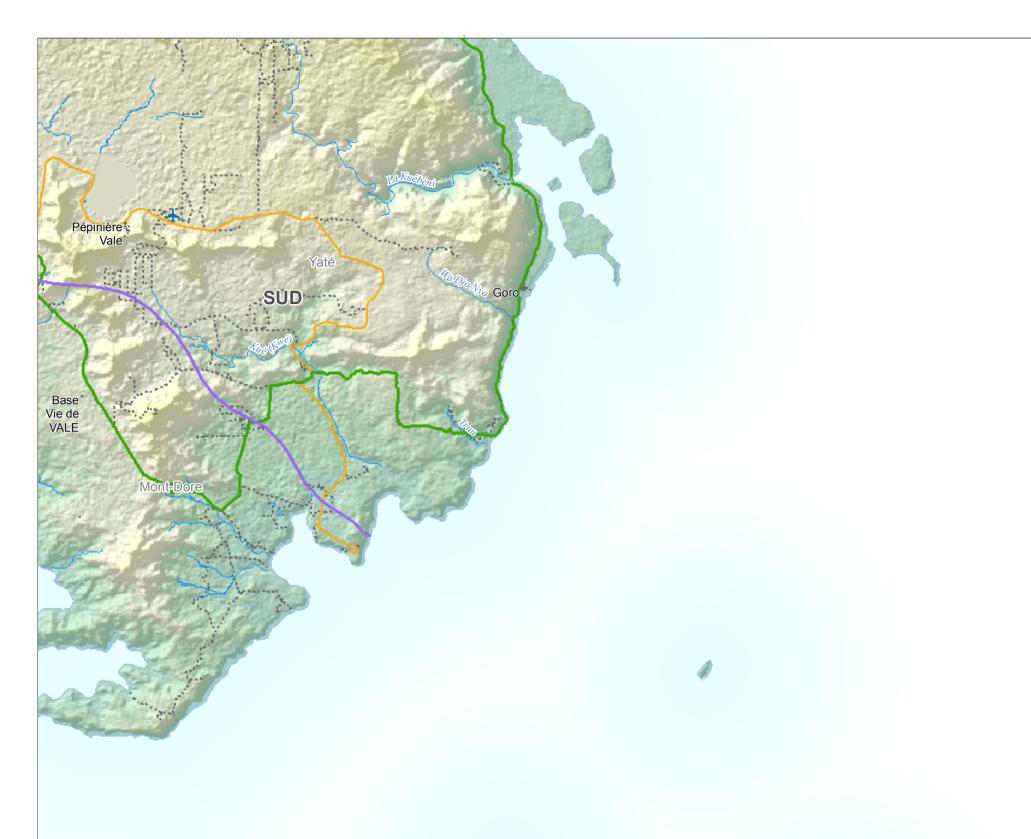

|    | Created                                                                                                                              | 8 May 2017 /            | UTC+11:00        |  |  |
|----|--------------------------------------------------------------------------------------------------------------------------------------|-------------------------|------------------|--|--|
| 5  | Map Document                                                                                                                         | MA002_New_Cale          | donia_Ref_Atlas  |  |  |
| 3) | Projection &<br>Datum                                                                                                                | WGS 1984 UTM Zone 58S / |                  |  |  |
|    | Glide Number                                                                                                                         | TC-2017-000045          | -VUT             |  |  |
| 2  | Produced by MapAction<br>mapaction.org<br>info@mapaction.org                                                                         |                         |                  |  |  |
|    | Supported by the<br>Netherlands.                                                                                                     | Ministry of Foreig      | n Affairs of the |  |  |
|    | The depiction and use of boundaries, names and<br>associated data shown here do not imply<br>endorsement or acceptance by MapAction. |                         |                  |  |  |