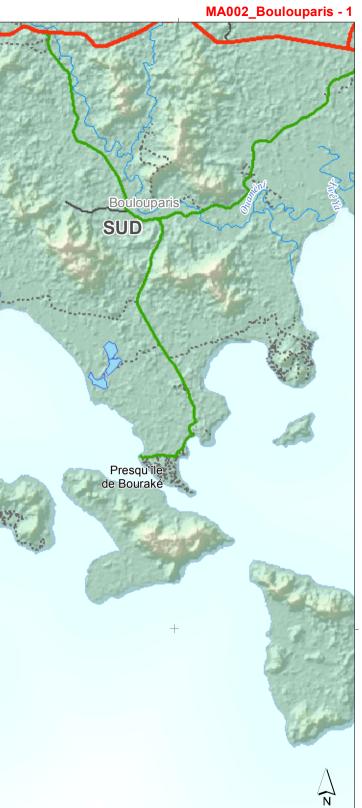

MA002\_Boulouparis - 2

|    | Created                                                                                                                              | 8 May 2017 /            | UTC+11:00        |  |
|----|--------------------------------------------------------------------------------------------------------------------------------------|-------------------------|------------------|--|
| 5  | Map Document                                                                                                                         | MA002_New_Cale          | donia_Ref_Atlas  |  |
| 3) | Projection &<br>Datum                                                                                                                | WGS 1984 UTM Zone 58S / |                  |  |
|    | Glide Number                                                                                                                         | r TC-2017-000045-VUT    |                  |  |
|    | Produced by MapAction<br>mapaction.org<br>info@mapaction.org                                                                         |                         |                  |  |
|    | Supported by the<br>Netherlands.                                                                                                     | Ministry of Foreig      | n Affairs of the |  |
|    | The depiction and use of boundaries, names and<br>associated data shown here do not imply<br>endorsement or acceptance by MapAction. |                         |                  |  |