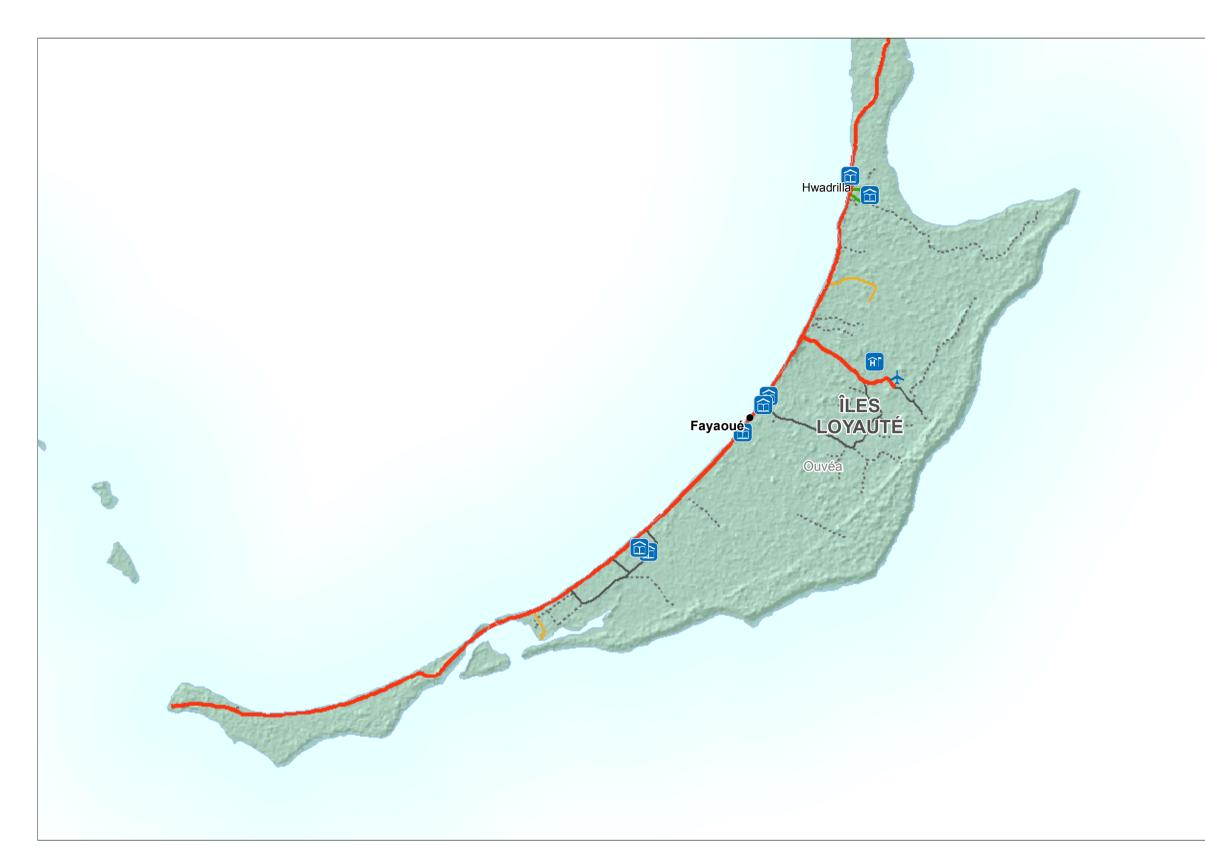

|
|                                                                                                                                | Map Document<br>Projection &<br>Datum<br>Glide Number<br>Produced by Map<br>mapaction.org<br>info@mapaction.<br>Supported by the<br>Netherlands.<br>The depiction and<br>associated data s | Map Document       MA002_New_Caledo         Projection & Datum       WGS 1984 UTM Z         Glide Number       TC-2017-000045-N         Produced by MapAction mapaction.org info@mapaction.org       Supported by the Ministry of Foreign Netherlands.         The depiction and use of boundaries, associated data shown here do not in       Supported by the Support of Supported by the Support of S |





166°E

 $\Delta_{\mathbf{N}}$ 







|     | Created                                                                                                                                                                                                                                                                     | 8 May 2017 /                       | UTC+11:00           |
|-----|-----------------------------------------------------------------------------------------------------------------------------------------------------------------------------------------------------------------------------------------------------------------------------|------------------------------------|---------------------|
| 5   | Map Document