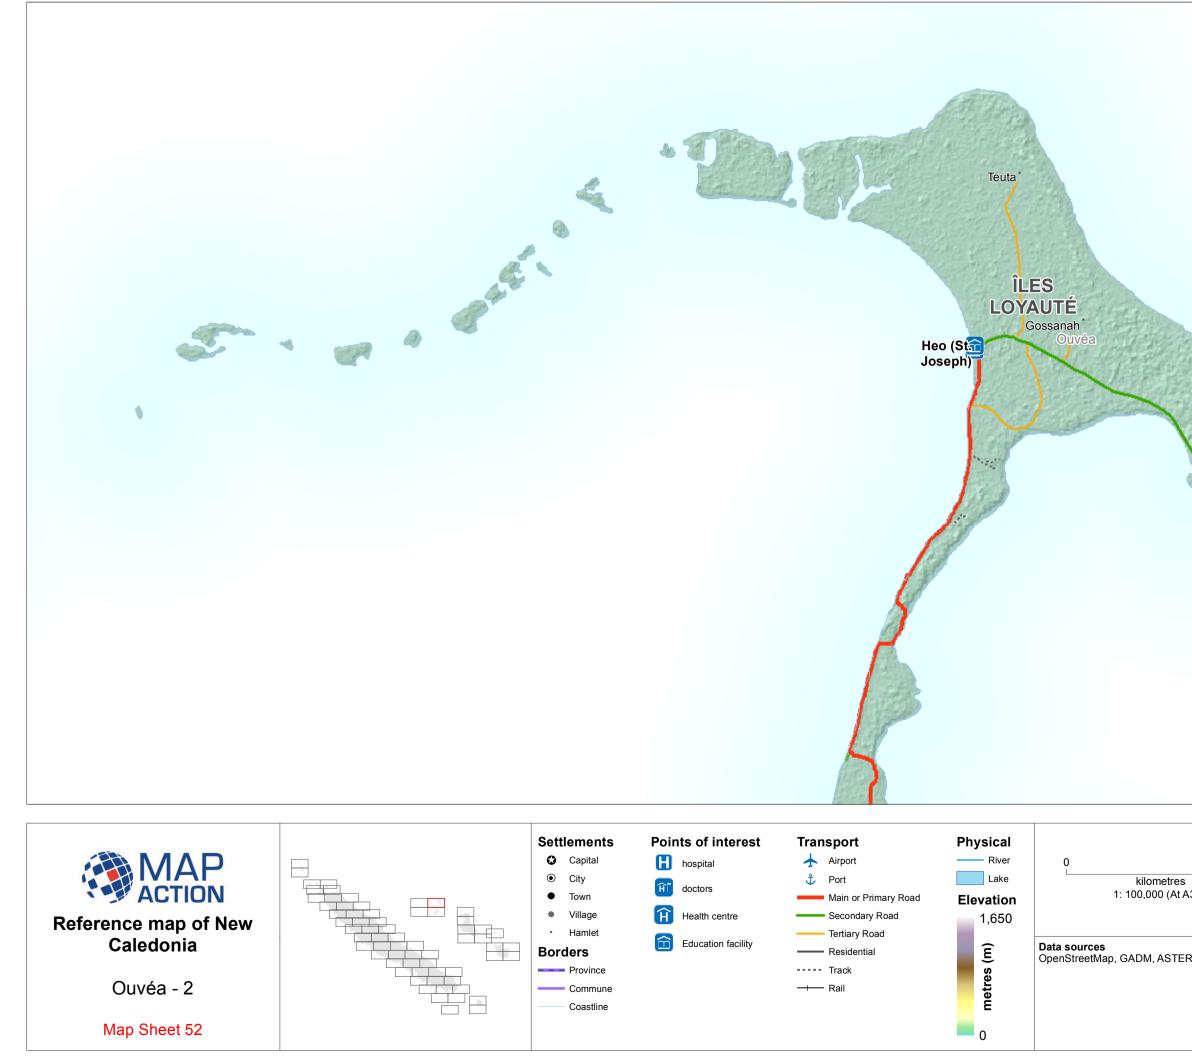

| WGS 1984 UTM Z                | one 58S / |
|     | Glide Number                                                                                                                                                                          | TC-2017-000045-V              | /UT       |
| R   | Produced by MapAction<br>mapaction.org<br>info@mapaction.org<br>Supported by the Ministry of Foreign Affairs of the<br>Netherlands.<br>The depiction and use of boundaries, names and |                               |           |
|     | associated data shown here do not imply endorsement or acceptance by MapAction.                                                                                                       |                               |           |





| Created                                                                                                                        | 8 May 2017 /                                                                                                                                                                               | UTC+11:00