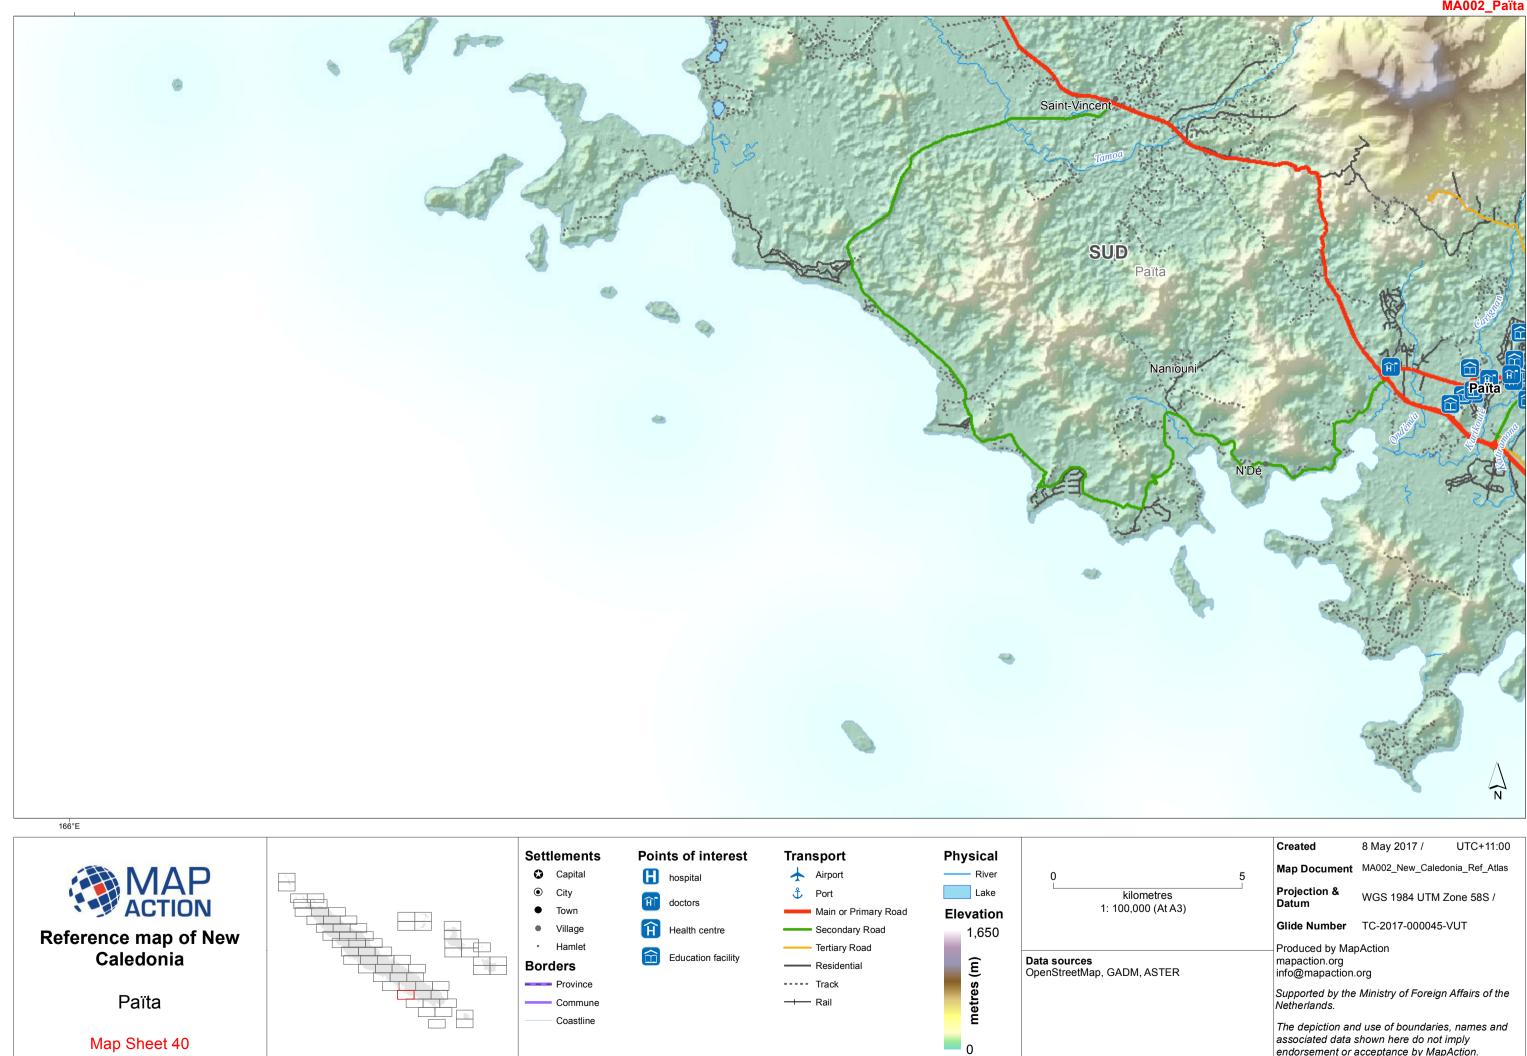

|           |  |
|              | Glide Number                                                                                                                   | TC-2017-000045-V               | /UT       |  |
| R            | Produced by MapAction<br>mapaction.org<br>info@mapaction.org                                                                   |                                |           |  |
|              | Supported by the Ministry of Foreign Affairs of the<br>Netherlands.                                                            |                                |           |  |
|              | The depiction and use of boundaries, names and associated data shown here do not imply endorsement or acceptance by MapAction. |                                |           |  |



MA002\_Païta

|    | Created                                                                                                                                                                                                     | 8 May 2017 /            | UTC+11:00       |  |
|----|-------------------------------------------------------------------------------------------------------------------------------------------------------------------------------------------------------------|-------------------------|-----------------|--|
| 5  | Map Document                                                                                                                                                                                                | MA002_New_Caled         | lonia_Ref_Atlas |  |
| 3)