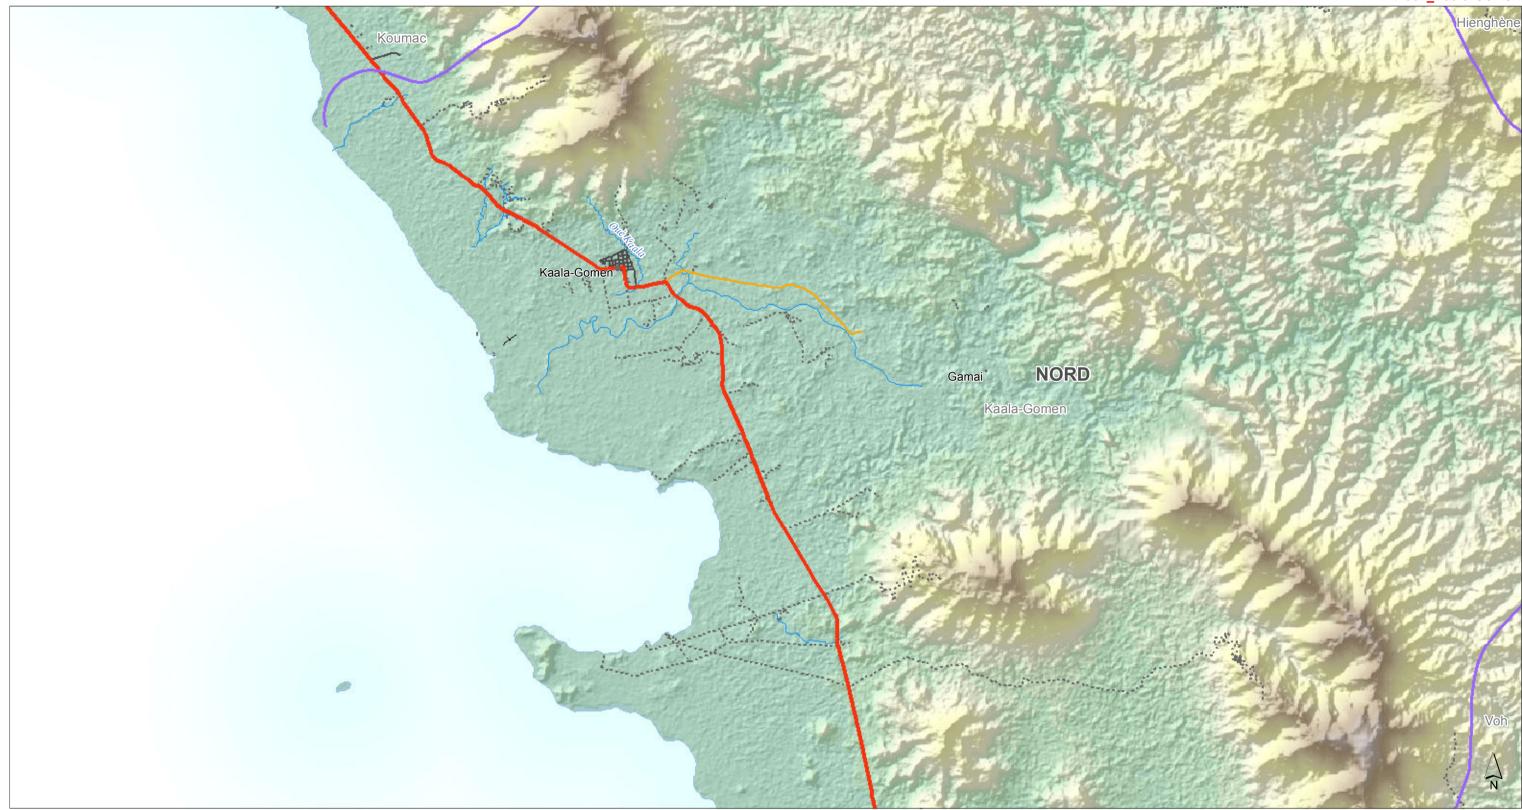

Town

Commune Coastline

MA002\_Kaala-Gomen

|    | Created                                                                                                                                                                                                     | 8 May 2017 /    | UTC+11:00       |
|----|-------------------------------------------------------------------------------------------------------------------------------------------------------------------------------------------------------------|-----------------|-----------------|
| 5  | Map Document                                                                                                                                                                                                | MA002_New_Caled | lonia_Ref_Atlas |
| 3) | Projection & WGS 1984 UTM Zone 58S                                                                                                                                                                          |                 |                 |
|    | Glide Number                                                                                                                                                                                                | TC-2017-000045  | -VUT            |
| 2  | Produced by MapAction<br>mapaction.org<br>info@mapaction.org                                                                                                                                                |                 |                 |
|    | Supported by the Ministry of Foreign Affairs of the<br>Netherlands.<br>The depiction and use of boundaries, names and<br>associated data shown here do not imply<br>endorsement or acceptance by MapAction. |                 |                 |
|    |                                                                                                                                                                                                             |                 |                 |