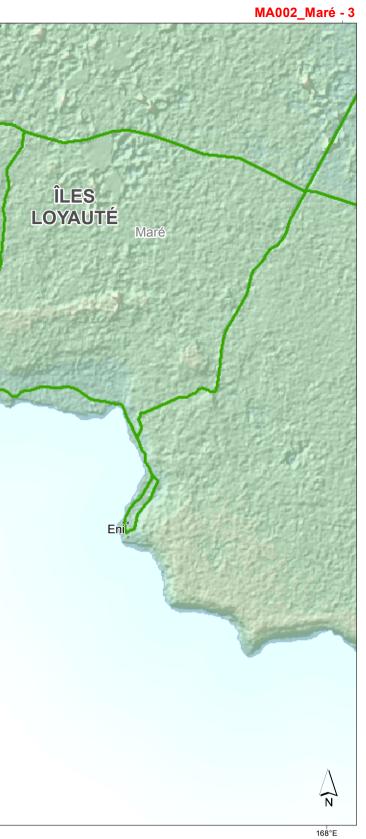

| R   | mapaction.org<br>info@mapaction.org<br>Supported by the Ministry of Foreign Affairs of the<br>Netherlands.<br>The depiction and use of boundaries, names and |                  |           |
|                                                                                                                                                                                                                                                                                                  |     |                                                                                                                                                              | . , ,            |           |





Tadine

|              | Created                                                                                                                                                                                                     | 8 May 2017 /                  | UTC+11:00 |
|--------------|-------------------------------------------------------------------------------------------------------------------------------------------------------------------------------------------------------------|-------------------------------|-----------|
| 5            | Map Document                                                                                                                                                                                                | MA002_New_Caledonia_Ref_Atlas |