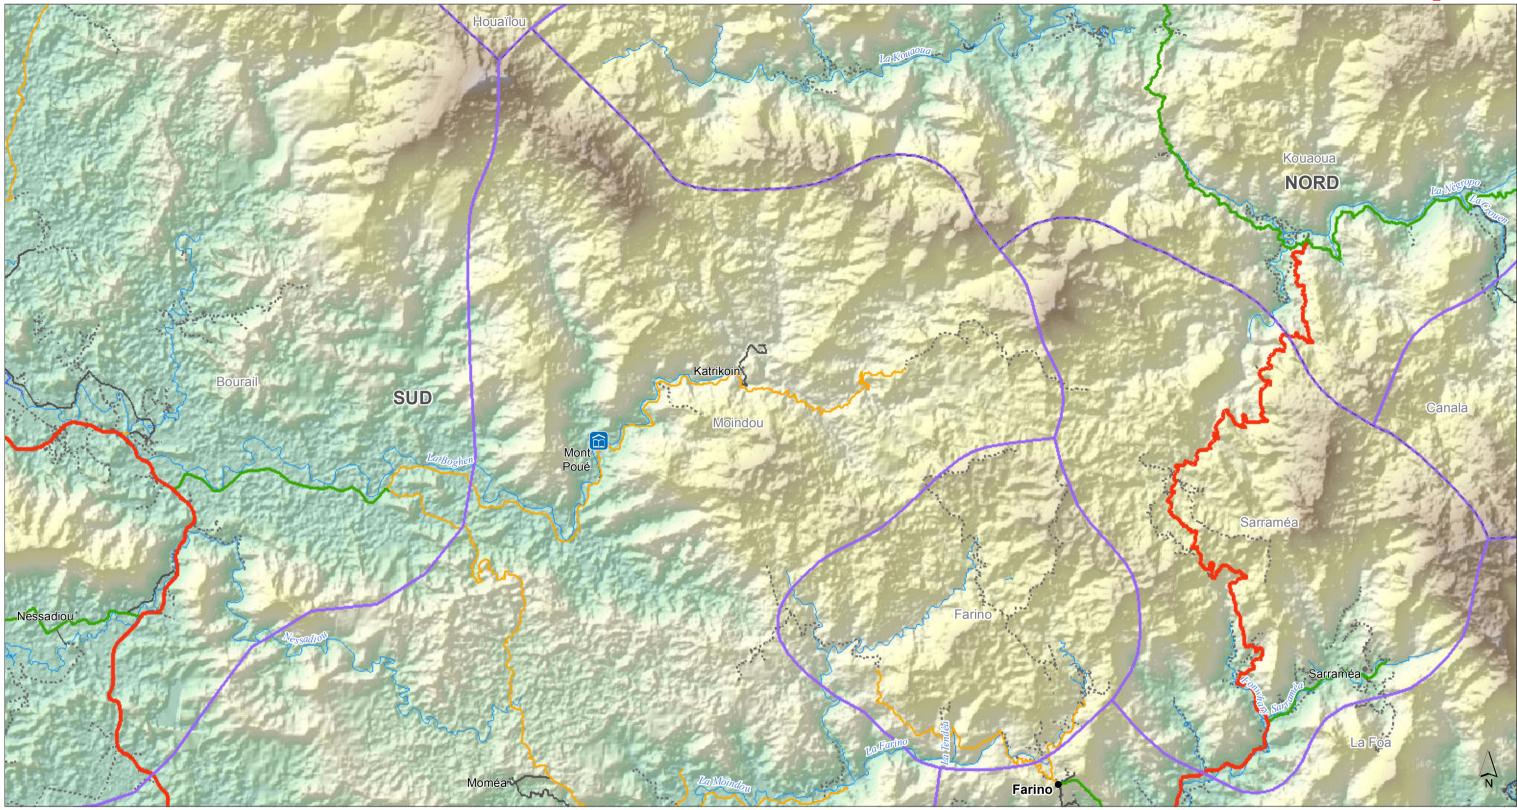

### MA002\_Moindou - 1

|               | Created                          | 8 May 2017 /                                                      | UTC+11:00      |
|---------------|----------------------------------|-------------------------------------------------------------------|----------------|
| 5             | Map Document                     | MA002_New_Caledonia_Ref_Atlas                                     |                |
| <br>\$<br>A3) | Projection &<br>Datum            | WGS 1984 UTM Zo                                                   | one 58S /      |
|               | Glide Number                     | TC-2017-000045-V                                                  | ÚΤ             |
| R             | mapaction.org                    | roduced by MapAction<br>lapaction.org<br>fo@mapaction.org         |                |
|               | Supported by the<br>Netherlands. | Ministry of Foreign                                               | Affairs of the |
|               | associated data s                | d use of boundaries,<br>hown here do not in<br>acceptance by MapA | nply           |
|               | 1                                |                                                                   |                |