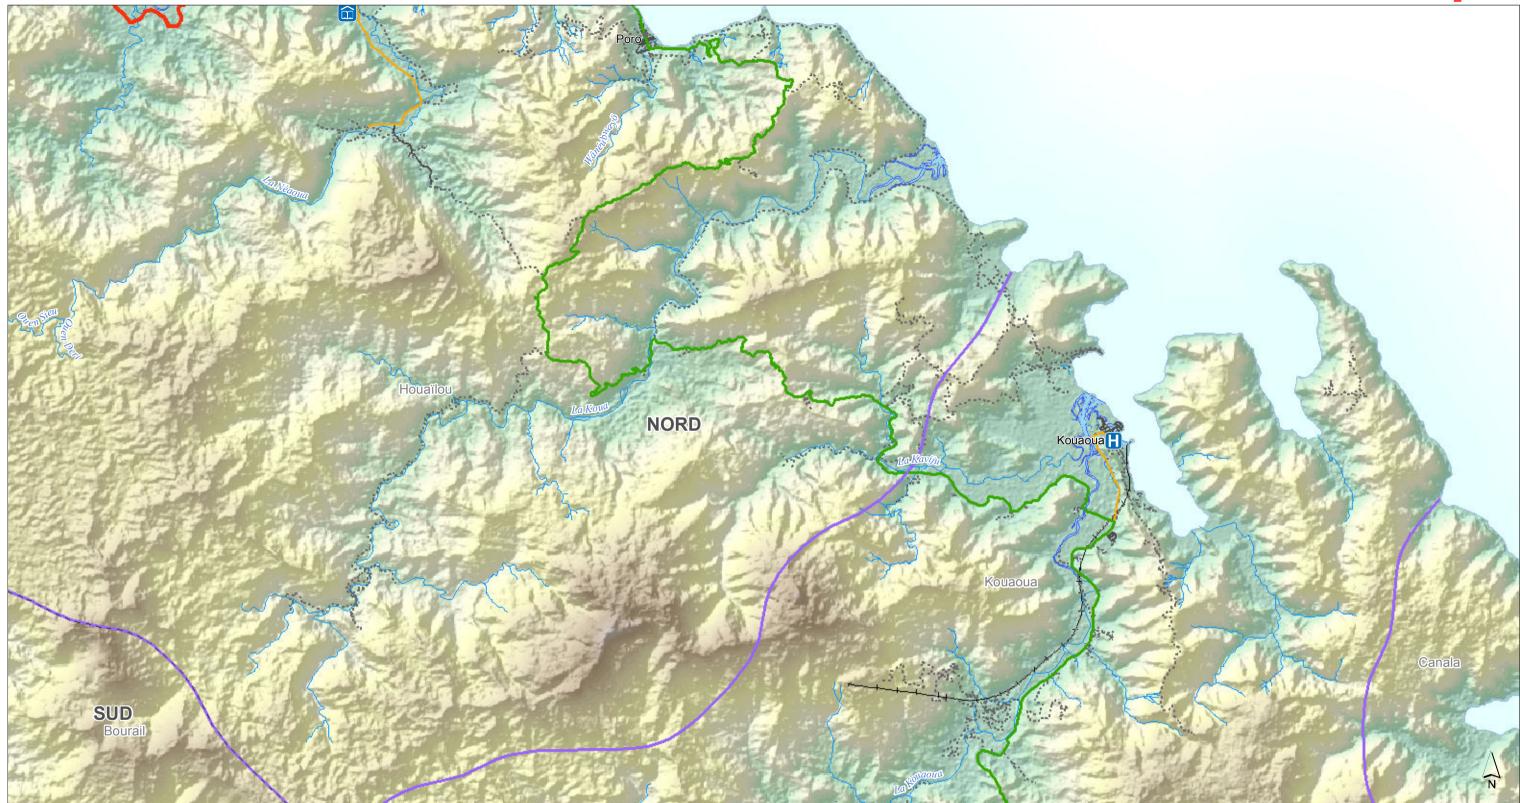

| lonia_Ref_Atlas  |
| 3) | Projection &<br>Datum                                        | WGS 1984 UTM                                                 | Zone 58S /       |
|    | Glide Number                                                 | TC-2017-000045                                               | -VUT             |
| ۶  | Produced by MapAction<br>mapaction.org<br>info@mapaction.org |                                                              |                  |
|    | Supported by the<br>Netherlands.                             | Ministry of Foreig                                           | n Affairs of the |
|    | associated data s                                            | d use of boundarie<br>shown here do not<br>acceptance by Mar | imply            |





|   | Created                       | 8 May 2017 /                                                 | UTC+11:00        |
|---|-------------------------------|--------------------------------------------------------------|------------------|
| 5 | Map Document                  | nent MA002_New_Caledonia_Ref_Atla                            |                  |
| ) | Projection &<br>Datum         | WGS 1984 UTM                                                 | Zone 58S /       |
|   | Glide Number                  | TC-2017-000045                                               | -VUT             |
|   | mapaction.org                 | Produced by MapAction<br>mapaction.org<br>info@mapaction.org |                  |
|   | Supported by the Netherlands. | Ministry of Foreig