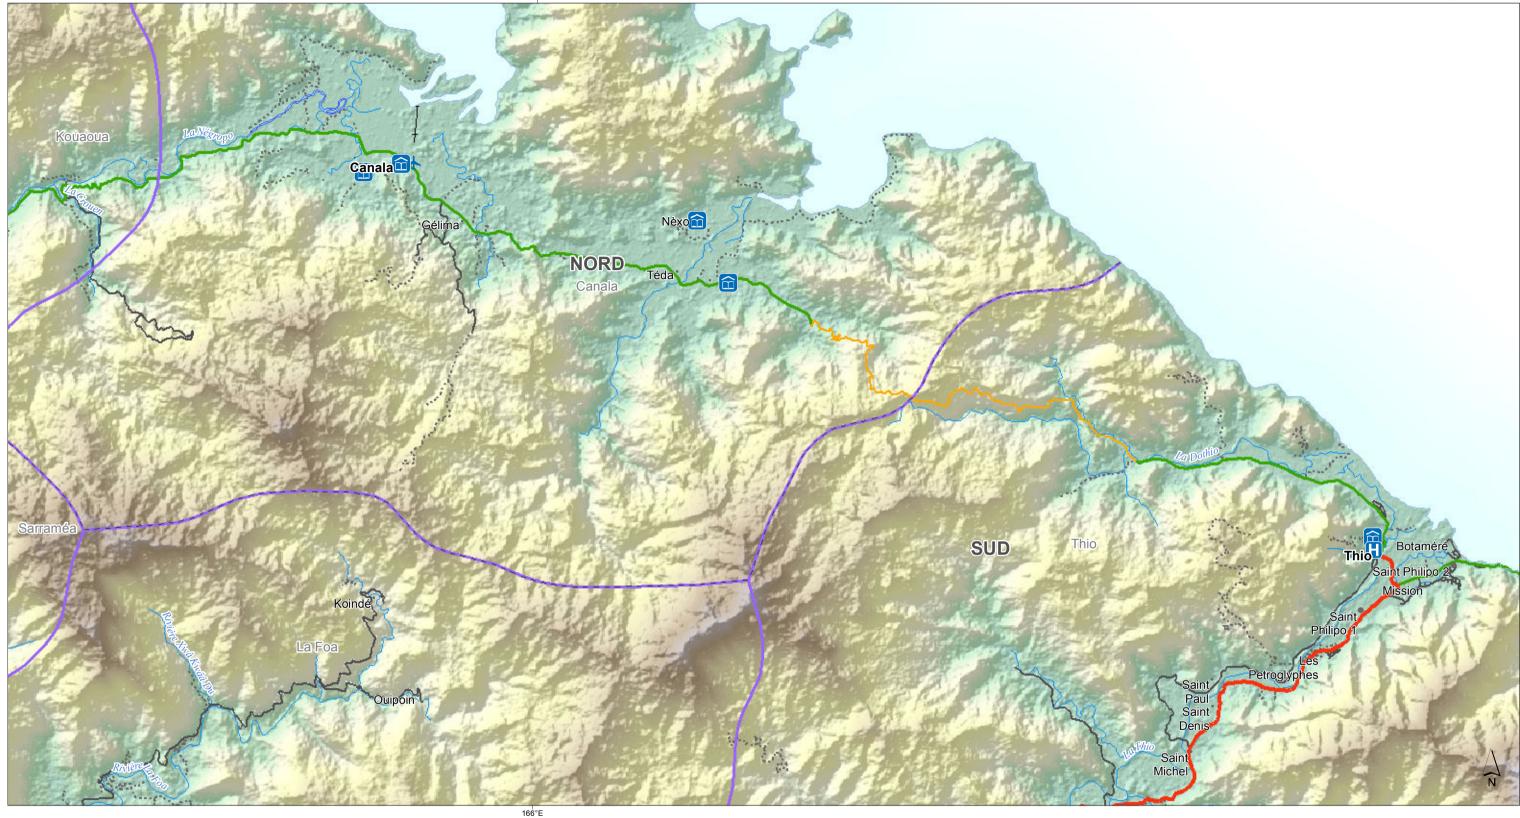

| onia_Ref_Atlas |
| 3) | Projection &<br>Datum                                        | WGS 1984 UTM Z                                                   | Ione 58S /     |
|    | Glide Number                                                 | TC-2017-000045-                                                  | VUT            |
| 2  | Produced by MapAction<br>mapaction.org<br>info@mapaction.org |                                                                  |                |
|    | Supported by the<br>Netherlands.                             | Ministry of Foreign                                              | Affairs of the |
|    | associated data s                                            | d use of boundaries<br>shown here do not i<br>acceptance by Map. | mply           |





|     | Created                                                                                                                              | 8 May 2017 /                  | UTC+11:00 |
|-----|--------------------------------------------------------------------------------------------------------------------------------------|-------------------------------|-----------|
| 5   | Map Document                                                                                                                         | MA002_New_Caledonia_Ref_Atlas |           |
| A3) | Projection &<br>Datum                                                                                                                | WGS 1984 UTM Z                | one 58S / |
|     | Glide Number