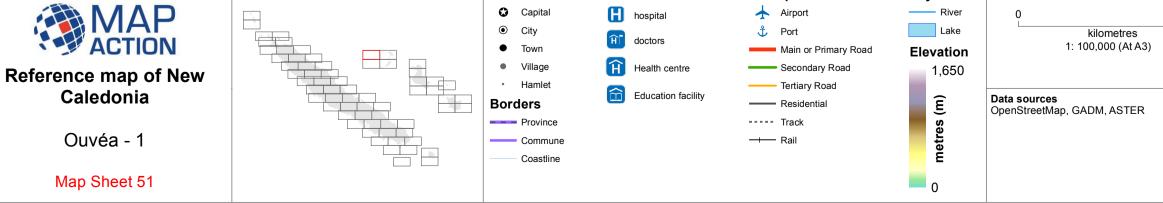

| one 58S / |
|              | Glide Number                                                                                                                         | TC-2017-000045-\             | /UT       |
| R            | Produced by MapAction<br>mapaction.org<br>info@mapaction.org<br>Supported by the Ministry of Foreign Affairs of the<br>Netherlands.  |                              |           |
|              | The depiction and use of boundaries, names and<br>associated data shown here do not imply<br>endorsement or acceptance by MapAction. |                              |           |
|              |                                                                                                                                      |                              |           |







|     | Created                                                                                                                                                                               | 8 May 2017 /                  | UTC+11:00 |
|-----|---------------------------------------------------------------------------------------------------------------------------------------------------------------------------------------|-------------------------------|-----------|
| 5   | Map Document                                                                                                                                                                          | MA002_New_Caledonia_Ref_Atlas |           |
| A3) | Projection &<br>Datum