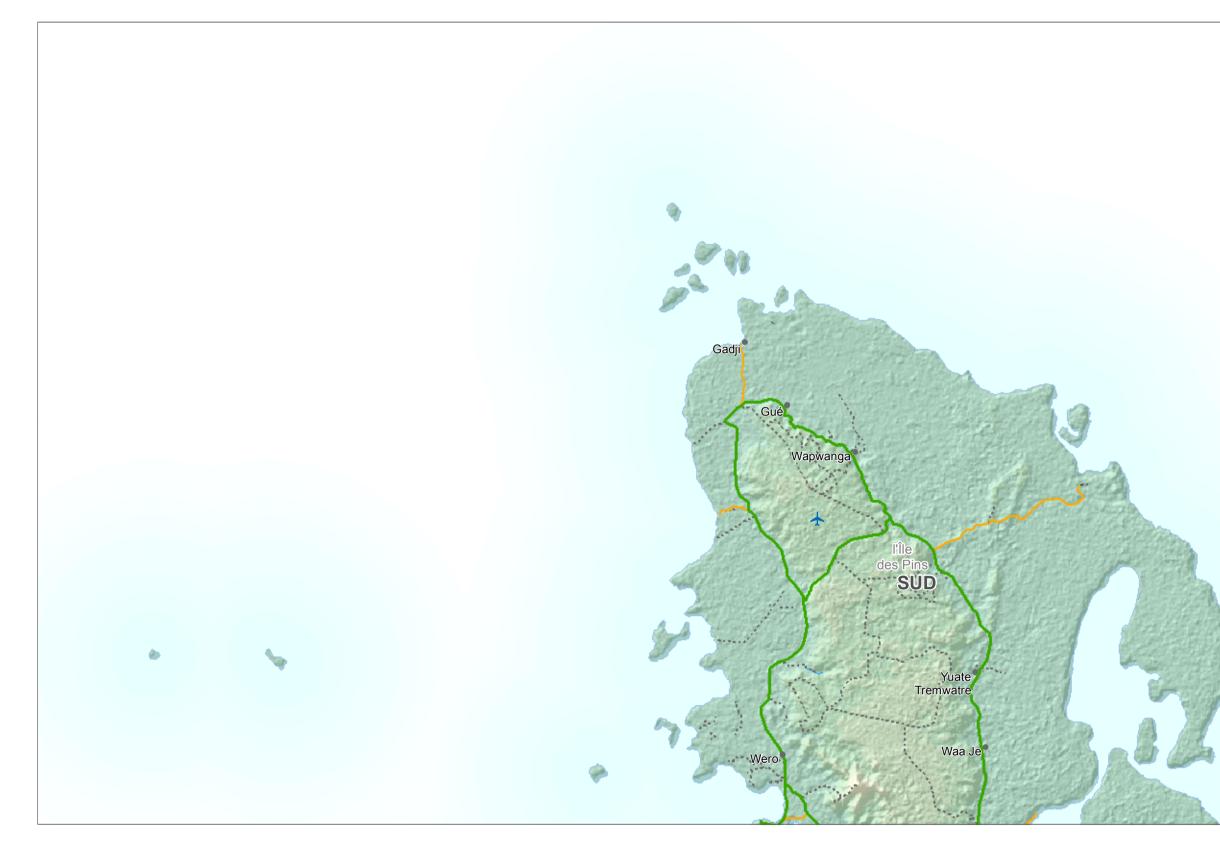

| WGS 1984 UTM Z   | one 58S /         |
|          | Glide Number                                                                                                                                                                                                                                                                                                     | TC-2017-000045-V | ÚΤ                |
| ER       | <ul> <li>Produced by MapAction<br/>mapaction.org<br/>info@mapaction.org</li> <li>Supported by the Ministry of Foreign Affairs of the<br/>Netherlands.</li> <li>The depiction and use of boundaries, names and<br/>associated data shown here do not imply<br/>endorsement or acceptance by MapAction.</li> </ul> |                  | names and<br>nply |







|     | Created                                                                                                                        | 8 May 2017 /                  | UTC+11:00 |
|-----|--------------------------------------------------------------------------------------------------------------------------------|-------------------------------|-----------|
| 5   | Map Document                                                                                                                   | MA002_New_Caledonia_Ref_Atlas |           |
| A3) | Projection &<br>Datum                                                                                                          | WGS 1984 UTM Z                | one 58S / |
|     | Glide Number