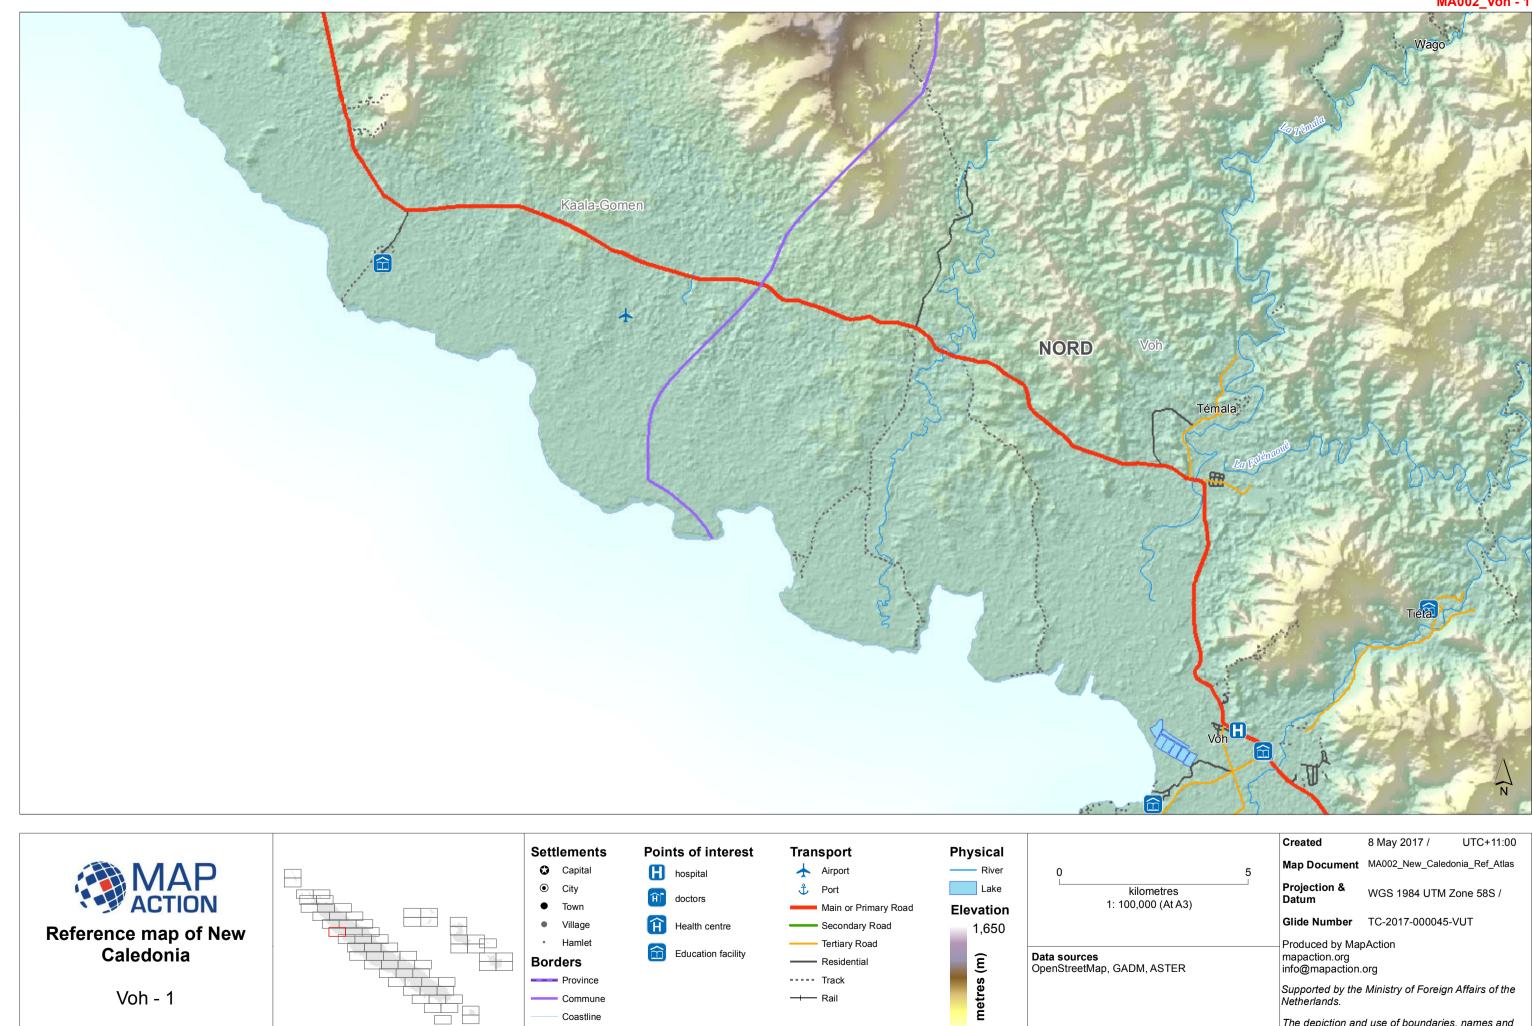

Town

Commune Coastline

MA002\_Kaala-Gomen

|    | Created                                                                                                                                                                                                     | 8 May 2017 /    | UTC+11:00       |
|----|-------------------------------------------------------------------------------------------------------------------------------------------------------------------------------------------------------------|-----------------|-----------------|
| 5  | Map Document                                                                                                                                                                                                | MA002_New_Caled | lonia_Ref_Atlas |
| 3) | Projection & WGS 1984 UTM Zone 58S                                                                                                                                                                          |                 |                 |
|    | Glide Number                                                                                                                                                                                                | TC-2017-000045  | -VUT            |
| 2  | Produced by MapAction<br>mapaction.org<br>info@mapaction.org                                                                                                                                                |                 |                 |
|    | Supported by the Ministry of Foreign Affairs of the<br>Netherlands.<br>The depiction and use of boundaries, names and<br>associated data shown here do not imply<br>endorsement or acceptance by MapAction. |                 |                 |
|    |                                                                                                                                                                                                             |                 |                 |