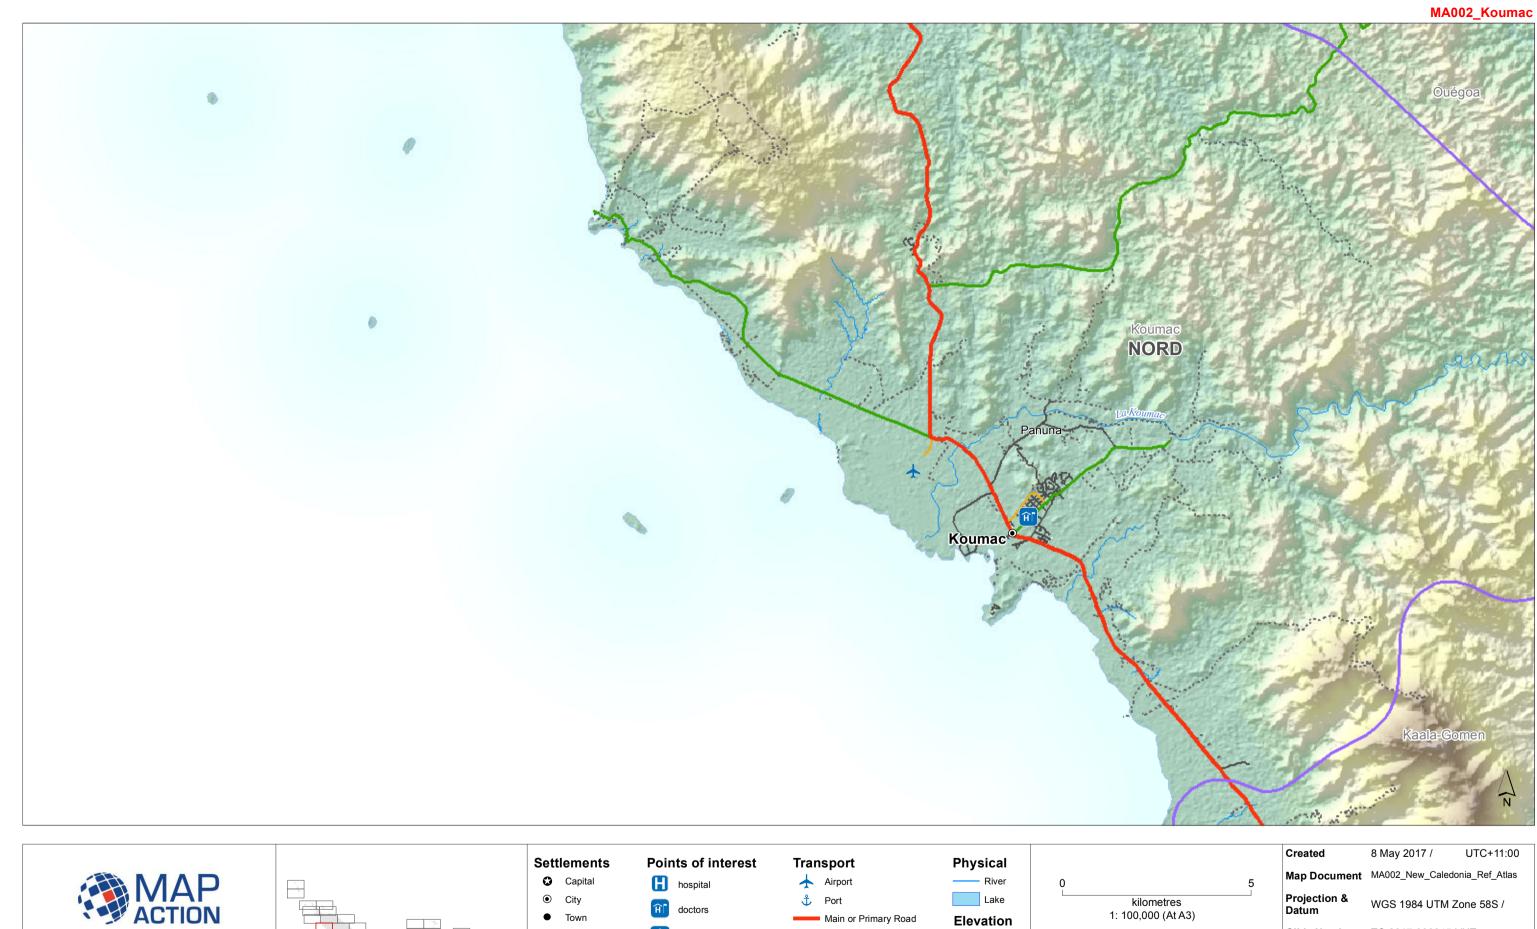

| TC-2017-000045-\        | /UT           |  |  |
|                                                                                                                                                                                                                                                                                                                                                                       | R      | mapaction.org<br>info@mapaction.org<br>Supported by the Ministry of Foreign Affairs of the<br>Netherlands.<br>The depiction and use of boundaries, names and<br>associated data shown here do not imply |                         |               |  |  |





Koumac

Map Sheet 10





Town

Hamlet

Commune Coastline

## Education facility

🖞 Port Main or Primary Road Secondary Road Tertiary Road ------ Residential ----- Track

----- Rail

### Elevation 1,650

metres (m)

0

# kilometres 1: 100,000 (At A3 **Data sources** OpenStreetMap, GADM, ASTER

|   | Created                                                      | 8 May 2017 /                                               | UTC+11:00        |  |
|---|--------------------------------------------------------------|------------------------------------------------------------|------------------|--|
| 5 | Map Document                                                 | MA002_New_Cale                                             | donia_Ref_Atlas  |  |
| Ĭ | Projection &<br>Datum