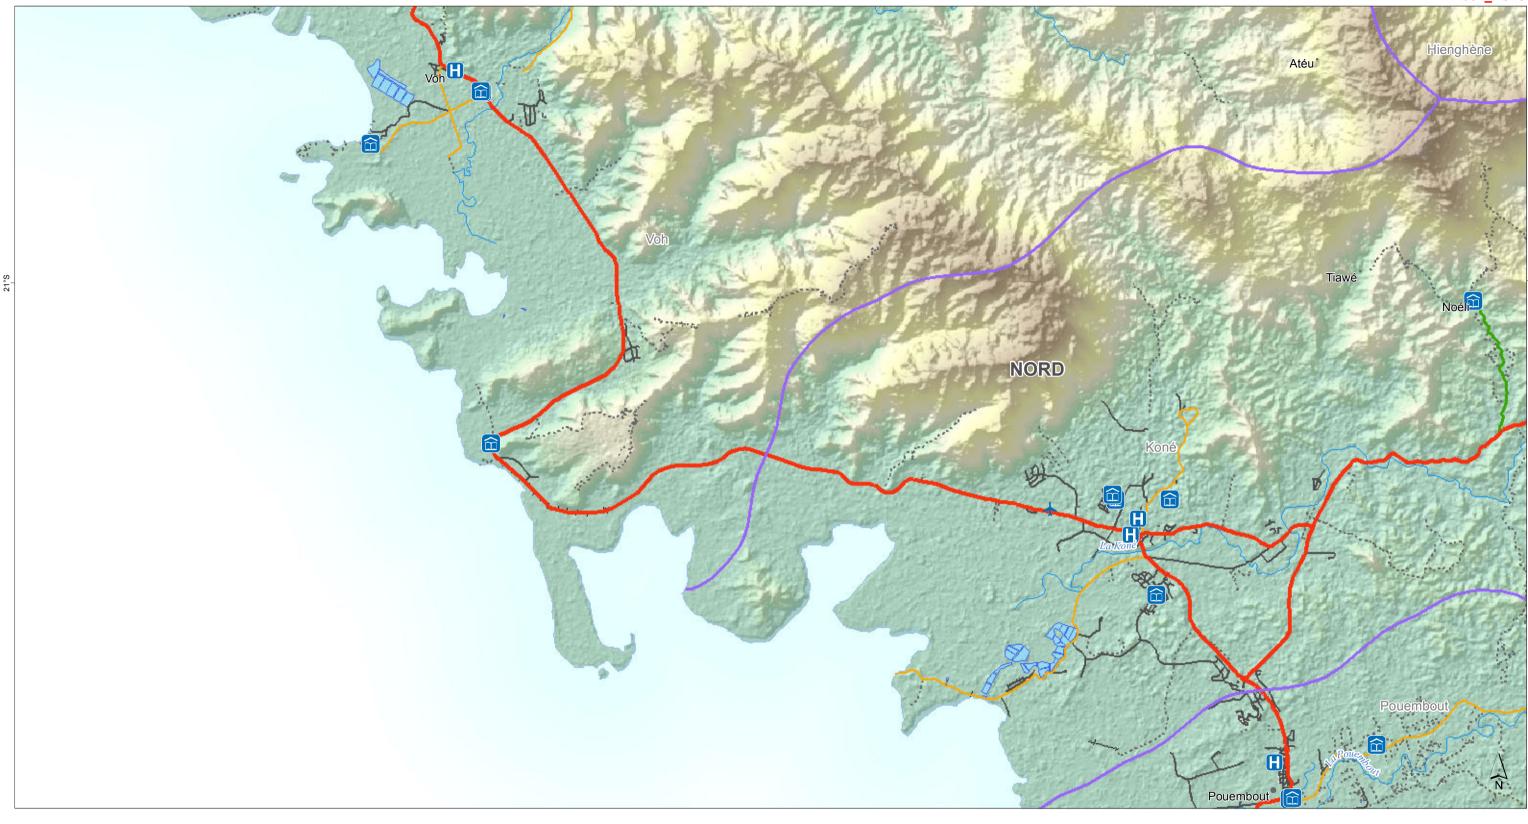

| Supported by the Ministry of Foreign Affairs of the<br>Netherlands.<br>The depiction and use of boundaries, names and<br>associated data shown here do not imply<br>endorsement or acceptance by MapAction. |                               |           |
|      |                                                                                                                                                                                                             |                               |           |
|      |                                                                                                                                                                                                             |                               |           |

 $\bigwedge_{\mathbf{N}}$ 







|    | Created                                                                                                                              | 8 May 2017 /            | UTC+11:00      |  |
|----|--------------------------------------------------------------------------------------------------------------------------------------|-------------------------|----------------|--|
| 5  | Map Document                                                                                                                         | MA002_New_Caled         | onia_Ref_Atlas |  |
| 3) | Projection &<br>Datum                                                                                                                | WGS 1984 UTM Zone 58S / |                |  |
|    | Glide Number TC-2017-000045-VUT