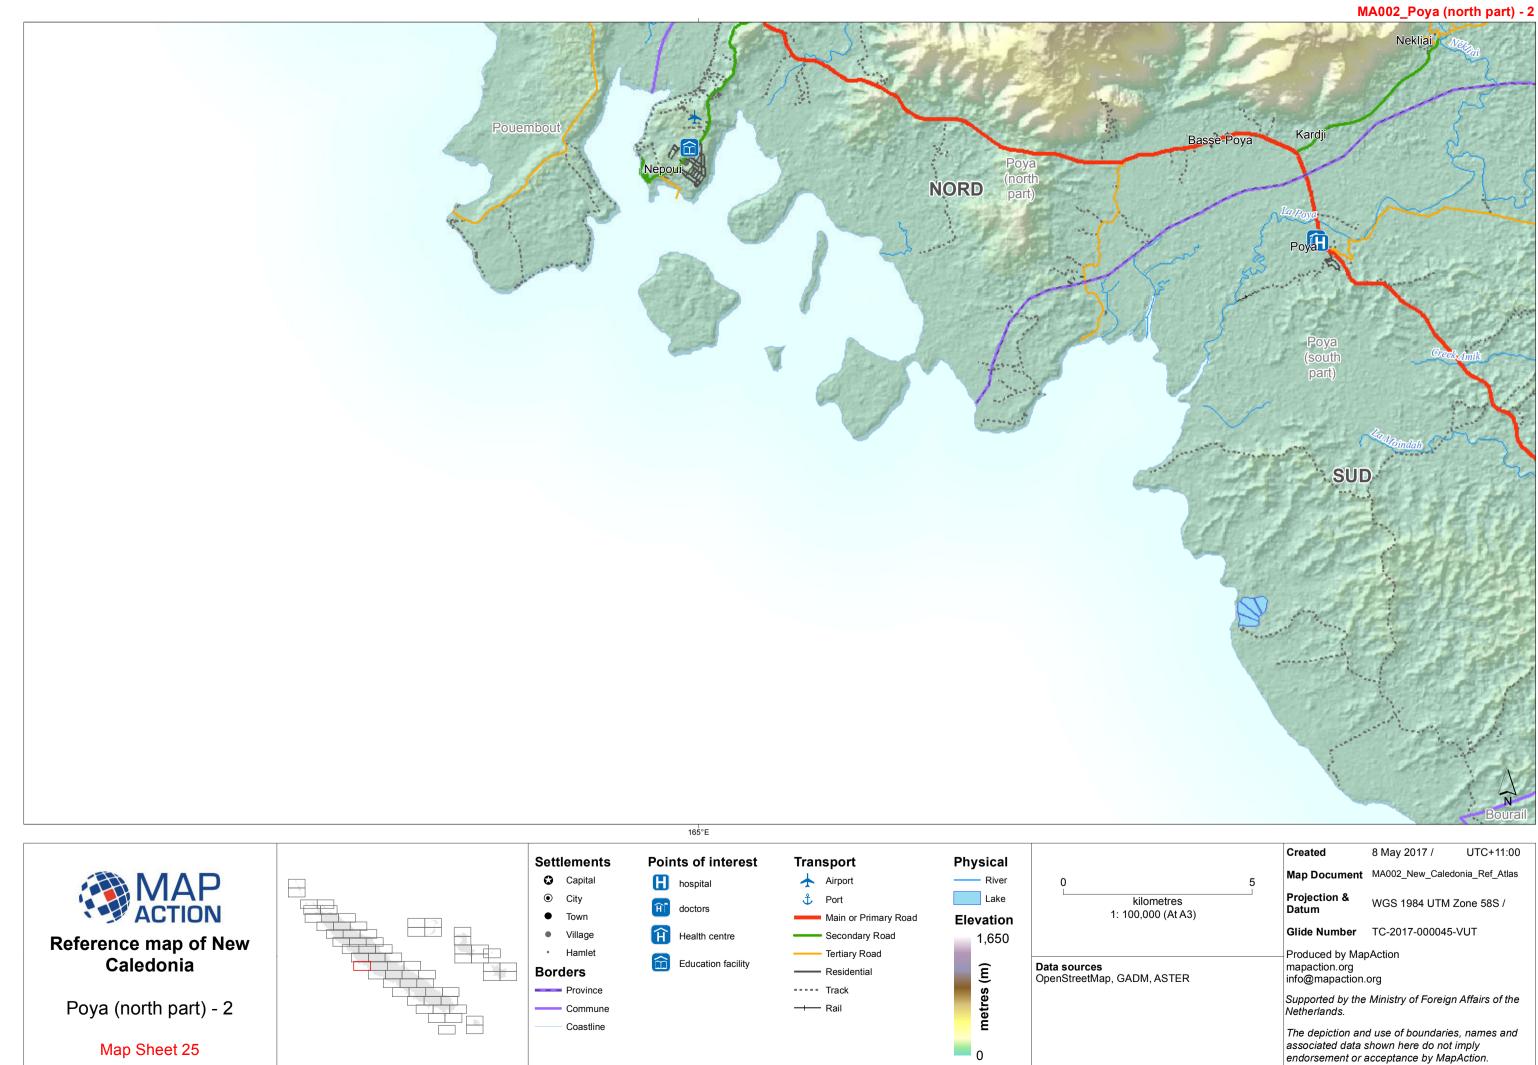

| & WGS 1984 UTM Zone 58S |               |  |
|              | Glide Number                                                                                                                                                                                                                                                                | TC-2017-000045-\        | /UT           |  |
| R            | Produced by MapAction<br>mapaction.org<br>info@mapaction.org<br>Supported by the Ministry of Foreign Affairs of the<br>Netherlands.<br>The depiction and use of boundaries, names and<br>associated data shown here do not imply<br>endorsement or acceptance by MapAction. |                         |               |  |



|    | Created                          | 8 May 2017 /                                                 | UTC+11:00        |
|----|----------------------------------|--------------------------------------------------------------|------------------|
| 5  | Map Document                     | cument MA002_New_Caledonia_Ref_Atla                          |                  |
| 3) | Projection &<br>Datum            | WGS 1984 UTM                                                 | Zone 58S /       |
|    | Glide Number                     | TC-2017-000045                                               | -VUT             |
| 2  | mapaction.org                    | Produced by MapAction<br>mapaction.org<br>info@mapaction.org |                  |
|    | Supported by the<br>Netherlands. | Ministry of