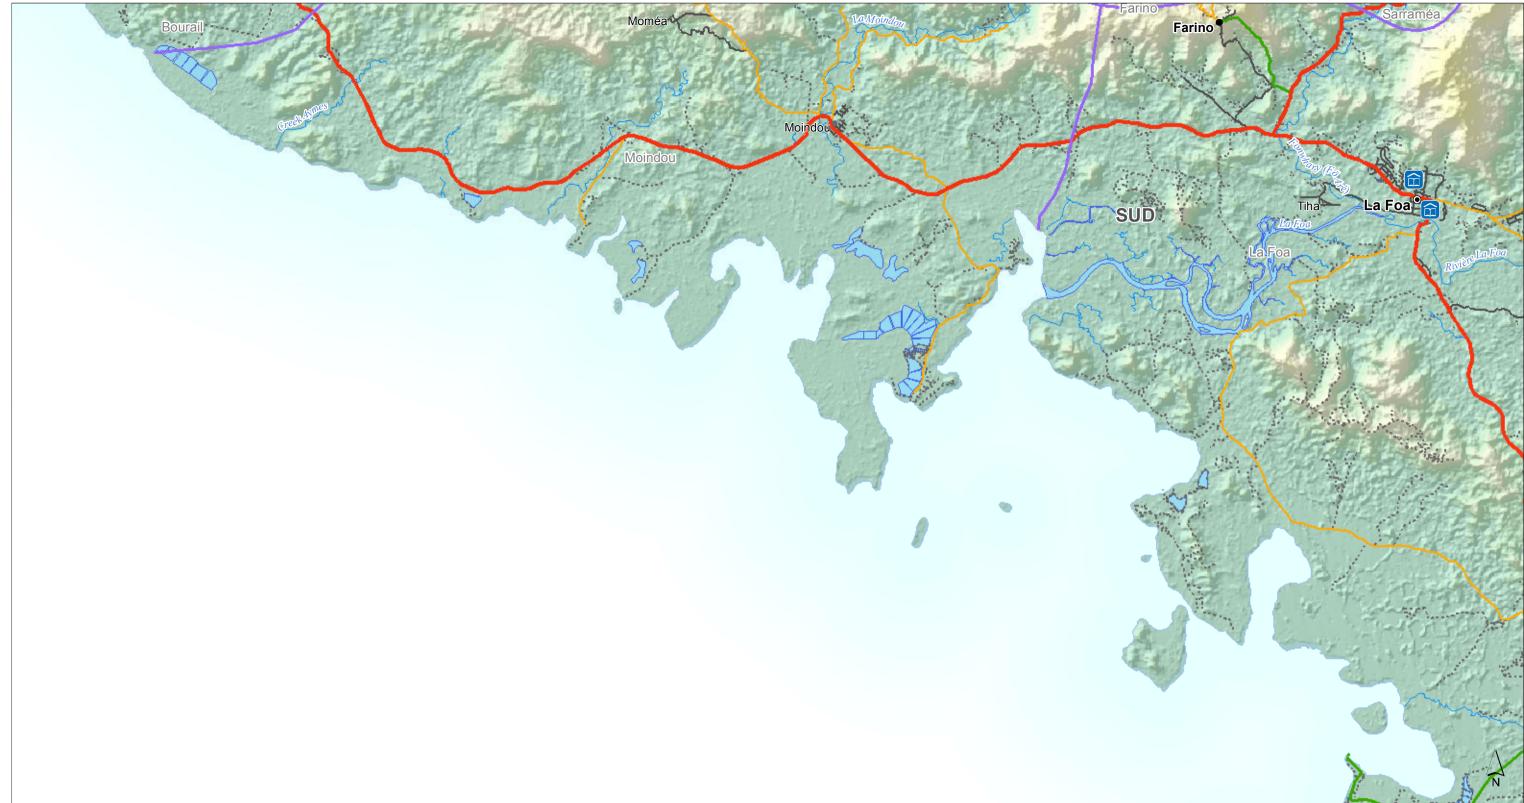

### MA002\_Moindou - 1

|               | Created                          | 8 May 2017 /                                                      | UTC+11:00      |
|---------------|----------------------------------|-------------------------------------------------------------------|----------------|
| 5             | Map Document                     | MA002_New_Caledonia_Ref_Atlas                                     |                |
| <br>\$<br>A3) | Projection &<br>Datum            | WGS 1984 UTM Zo                                                   | one 58S /      |
|               | Glide Number                     | TC-2017-000045-V                                                  | ÚΤ             |
| R             | mapaction.org                    | roduced by MapAction<br>lapaction.org<br>fo@mapaction.org         |                |
|               | Supported by the<br>Netherlands. | Ministry of Foreign                                               | Affairs of the |
|               | associated data s                | d use of boundaries,<br>hown here do not in<br>acceptance by MapA | nply           |
|               | 1                                |                                                                   |                |