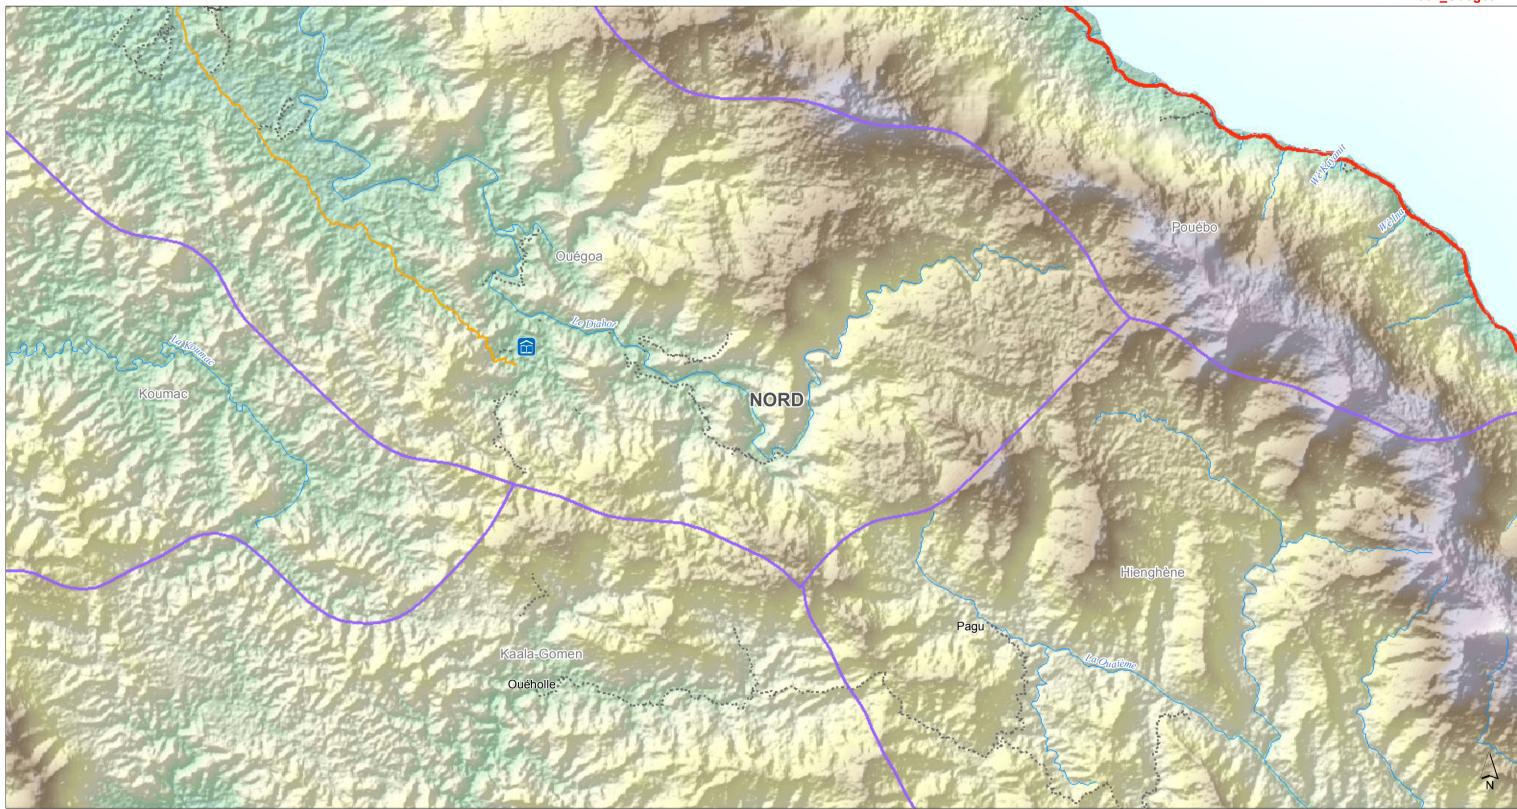

| donia_Ref_Atlas  |  |
| Ĭ | Projection &<br>Datum                                        | WGS 1984 UTM Zone 58S                                      |                  |  |
|   | Glide Number                                                 | TC-2017-000045                                             | 5-VUT            |  |
|   | Produced by MapAction<br>mapaction.org<br>info@mapaction.org |                                                            |                  |  |
|   | Supported by the Netherlands.                                | Ministry of Foreig                                         | n Affairs of the |  |
|   | associated data s                                            | d use of boundarie<br>shown here do no<br>acceptance by Ma | t imply          |  |





|     | Created                                                                                                                        | 8 May 2017 /            | UTC+11:00     |  |  |
|-----|--------------------------------------------------------------------------------------------------------------------------------|-------------------------|---------------|--|--|
| 5   | Map Document                                                                                                                   | MA002_New_Caledo        | nia_Ref_Atlas |  |  |
| A3) | Projection &<br>Datum                                                                                                          | WGS 1984 UTM Zone 58S / |               |  |  |
|     | Glide Number