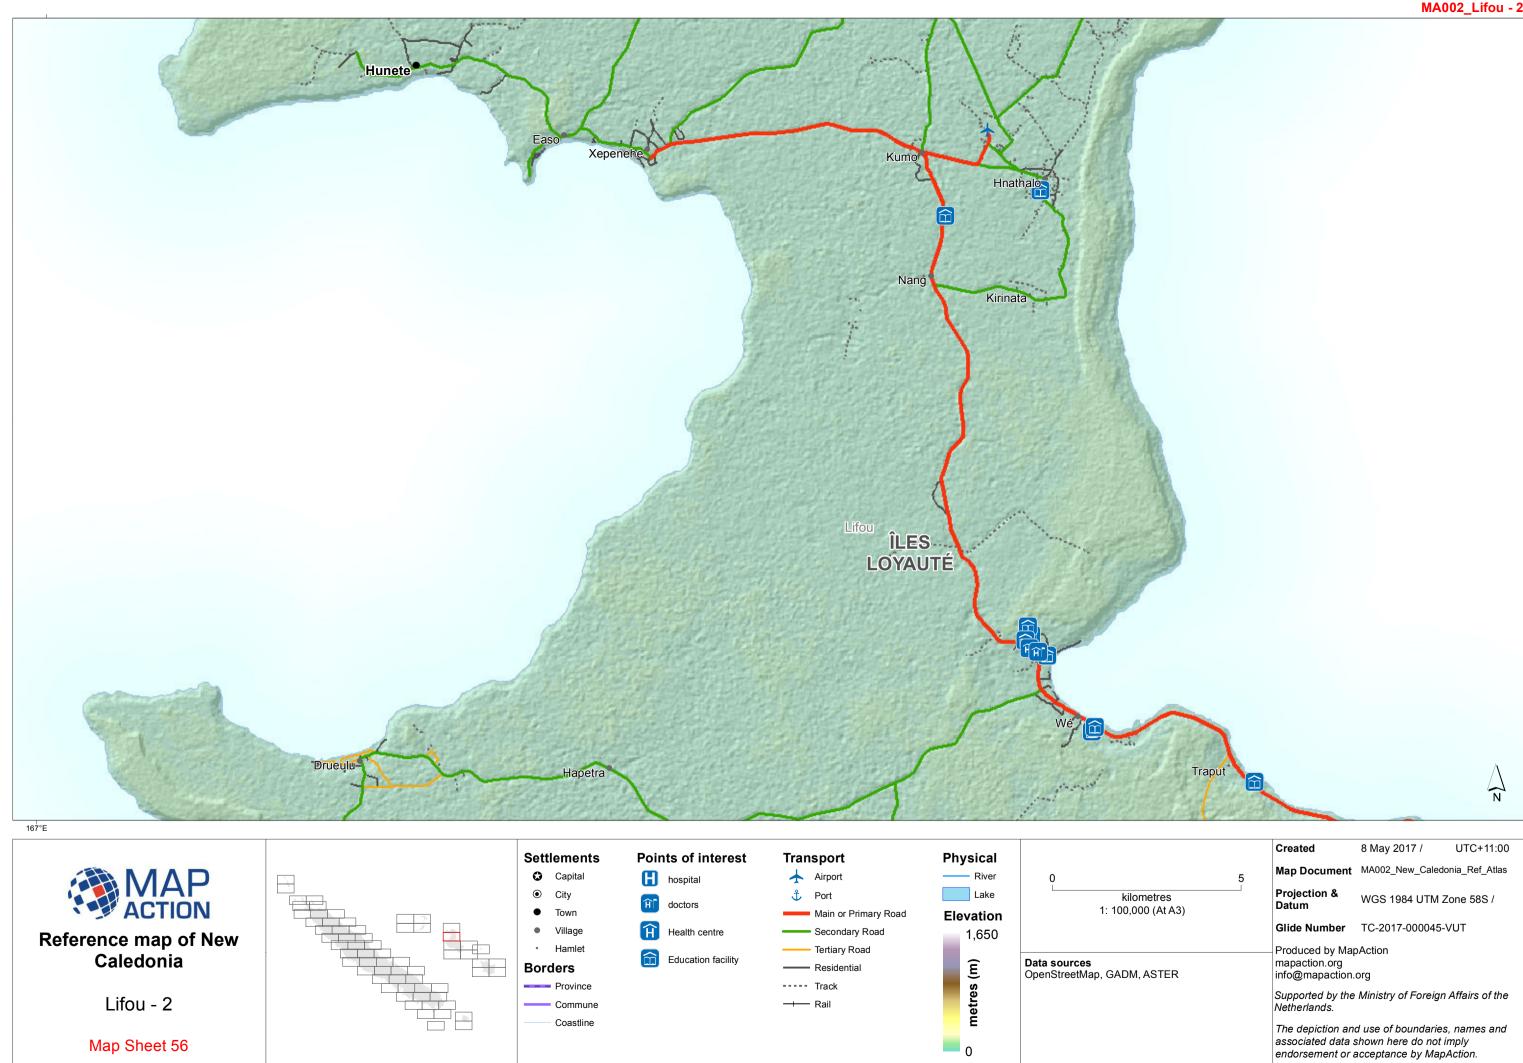

MA002\_Poindimié - 2

|    | Created                                                                                                                        | 8 May 2017 /                    | UTC+11:00 |  |
|----|--------------------------------------------------------------------------------------------------------------------------------|---------------------------------|-----------|--|
| 5  | Map Document                                                                                                                   | tion & WGS 1984 LITM Zone 58S / |           |  |
| 3) | Projection &<br>Datum                                                                                                          |                                 |           |  |
|    | Glide Number TC-2017-000045-VUT                                                                                                |                                 |           |  |
|    | Produced by MapAction<br>mapaction.org<br>info@mapaction.org                                                                   |                                 |           |  |
|    | Supported by the Ministry of Foreign Affairs of the Netherlands.                                                               |                                 |           |  |
|    | The depiction and use of boundaries, names and associated data shown here do not imply endorsement or acceptance by MapAction. |                                 |           |  |