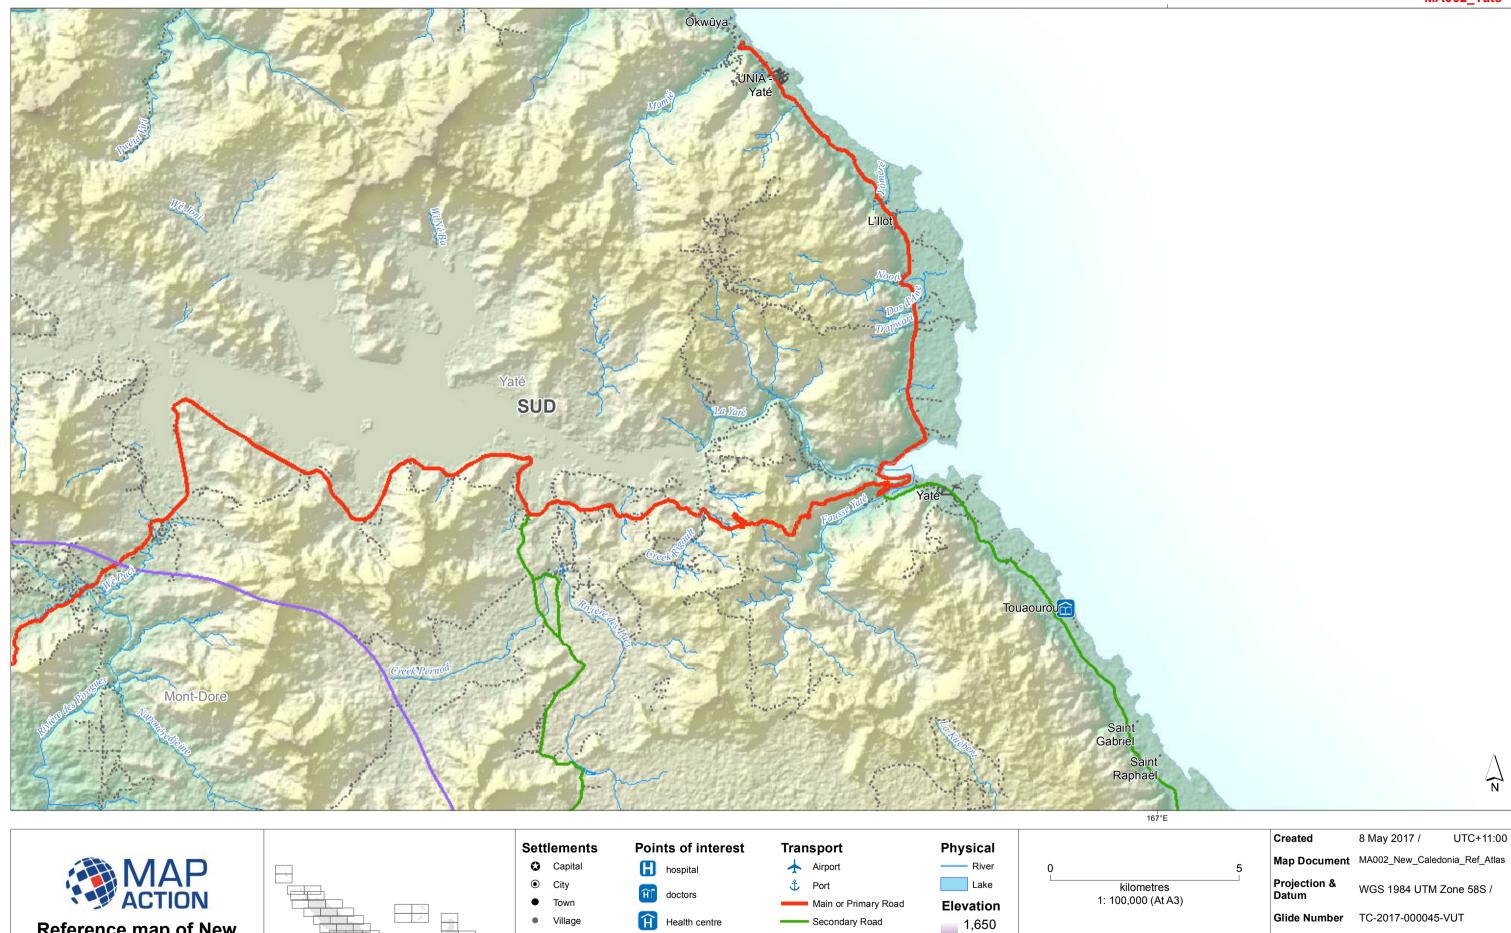

WGS 1984 UTM Zone 58S / |                |  |
|    | Glide Number                                                                                                                         | TC-2017-000045-         | VUT            |  |
| 2  | Produced by MapAction<br>mapaction.org<br>info@mapaction.org                                                                         |                         |                |  |
|    | Supported by the Ministry of Foreign Affairs of the Netherlands.                                                                     |                         |                |  |
|    | The depiction and use of boundaries, names and<br>associated data shown here do not imply<br>endorsement or acceptance by MapAction. |                         |                |  |



Tertiary Road

------ Residential ----- Track

metres (m)

0

Education facility

Commune Coastline

Reference map of New Caledonia

Yaté - 3

Map Sheet 42



|                                            |   | orcated                                                                                                                                                                                                                                                                                                          | 0 May 2011 /     | 010111.00           |
|--------------------------------------------|---|----------------------------------------------------------------------------------------------------------------------------------------------------------------------------------------------