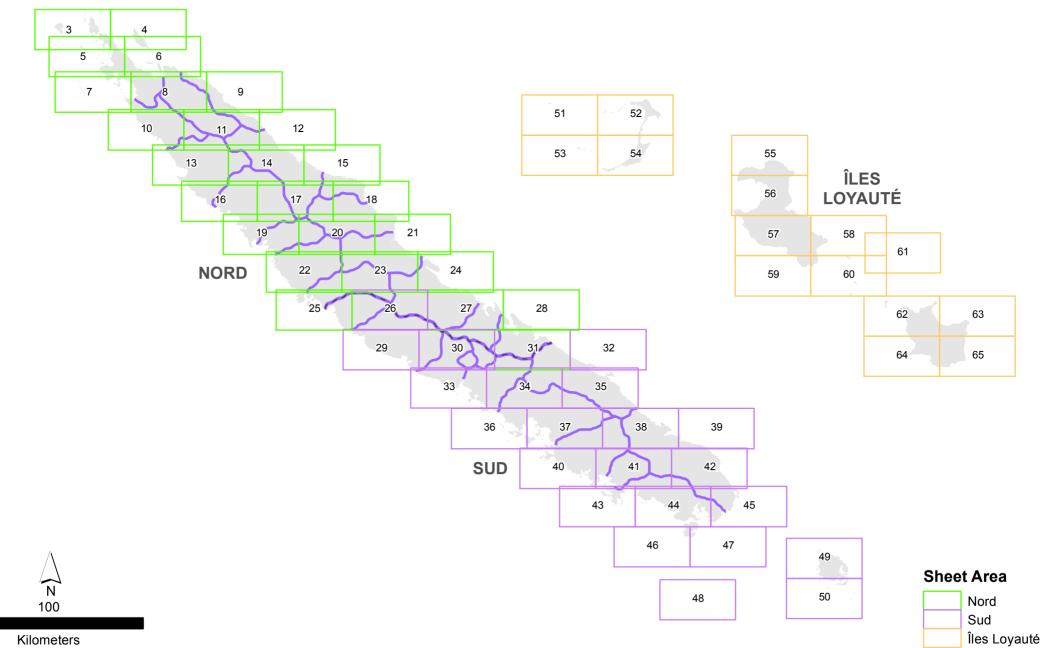

New Caledonia: 1:100,000 scale reference map sheets

| Glide Number TC-2017-000045-VUT Produced by MapAction mapaction.org                                                                                                                                                                                                                                                                                                                                                                  |   |                                                                                                                                                                                                         |                         |               |  |  |  |
|--------------------------------------------------------------------------------------------------------------------------------------------------------------------------------------------------------------------------------------------------------------------------------------------------------------------------------------------------------------------------------------------------------------------------------------|---|---------------------------------------------------------------------------------------------------------------------------------------------------------------------------------------------------------|-------------------------|---------------|--|--|--|
| 5       Imple Document       Imple Document       Imple Document         5       Projection & Datum       WGS 1984 UTM Zone 58S / Datum         A3)       Glide Number       TC-2017-000045-VUT         Produced by MapAction mapaction.org info@mapaction.org       Supported by the Ministry of Foreign Affairs of the Netherlands.         The depiction and use of boundaries, names and associated data shown here do not imply |   | Created                                                                                                                                                                                                 | 8 May 2017 /            | UTC+11:00     |  |  |  |
| SA3)       Projection & Datum       WGS 1984 UTM Zone 58S / Datum         Glide Number       TC-2017-000045-VUT         Produced by MapAction mapaction.org       info@mapaction.org         SR       Supported by the Ministry of Foreign Affairs of the Netherlands.         The depiction and use of boundaries, names and associated data shown here do not imply                                                                | 5 | Map Document                                                                                                                                                                                            | MA002_New_Caledo        | nia_Ref_Atlas |  |  |  |
| Produced by MapAction<br>mapaction.org<br>info@mapaction.org<br>Supported by the Ministry of Foreign Affairs of the<br>Netherlands.<br>The depiction and use of boundaries, names and<br>associated data shown here do not imply                                                                                                                                                                                                     | 3 | •                                                                                                                                                                                                       | VVU55 1984 UTIVEZONE 58 |               |  |  |  |
| R mapaction.org<br>info@mapaction.org<br>Supported by the Ministry of Foreign Affairs of the<br>Netherlands.<br>The depiction and use of boundaries, names and<br>associated data shown here do not imply                                                                                                                                                                                                                            |   | Glide Number                                                                                                                                                                                            | TC-2017-000045-V        | /UT           |  |  |  |
|                                                                                                                                                                                                                                                                                                                                                                                                                                      | R | mapaction.org<br>info@mapaction.org<br>Supported by the Ministry of Foreign Affairs of the<br>Netherlands.<br>The depiction and use of boundaries, names and<br>associated data shown here do not imply |                         |               |  |  |  |