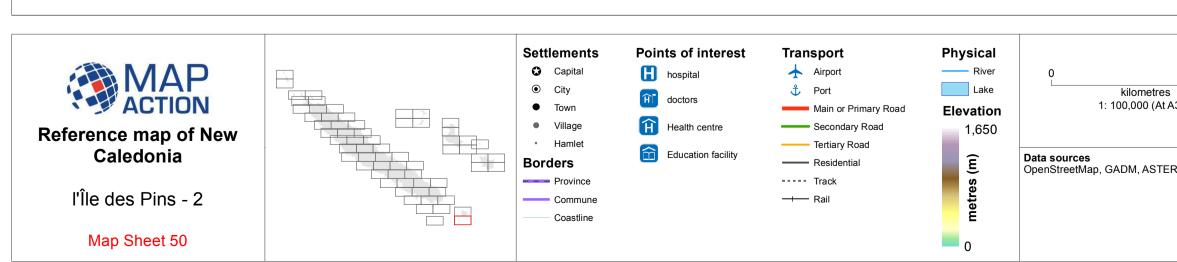

| WGS 1984 UTM Z                | one 58S / |
|     | Glide Number                                                                                                                   | TC-2017-000045-V              | /UT       |
| R   | Produced by Map<br>mapaction.org<br>info@mapaction.o                                                                           |                               |           |
|     | Supported by the Ministry of Foreign Affairs of the Netherlands.                                                               |                               |           |
|     | The depiction and use of boundaries, names and associated data shown here do not imply endorsement or acceptance by MapAction. |                               |           |





Kuto

MA002\_I'Île des Pins - 2



|              | Created                                                                                                                              | 8 May 2017 /                 | UTC+11:00 |
|--------------|--------------------------------------------------------------------------------------------------------------------------------------|------------------------------|-----------|
| 5            | Map Document                                                                                                                         | nt MA002_New_Caledonia_Ref_A |           |
| <br>3<br>A3) | Projection &<br>Datum                                                                                                                | WGS 1984 UTM Z