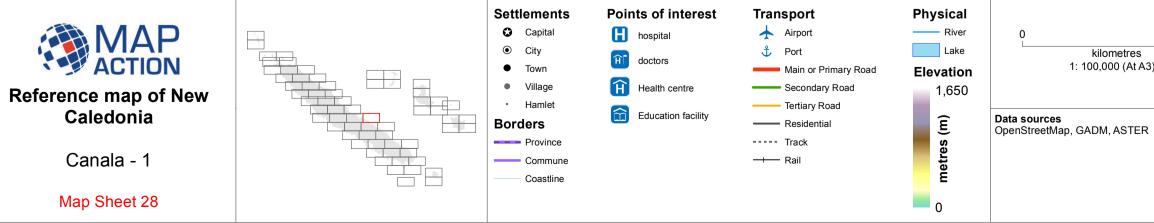

--------------------------------------------------------|------------------|
| 5 | Map Document                  | nent MA002_New_Caledonia_Ref_Atla                            |                  |
| ) | Projection &<br>Datum         | WGS 1984 UTM                                                 | Zone 58S /       |
|   | Glide Number                  | TC-2017-000045                                               | -VUT             |
|   | mapaction.org                 | Produced by MapAction<br>mapaction.org<br>info@mapaction.org |                  |
|   | Supported by the Netherlands. | Ministry of Foreig                                           | n Affairs of the |
|   | associated data s             | d use of boundarie<br>shown here do not<br>acceptance by Maj | imply            |







| Glide Number TC-2017-000045-VUT Produced by MapAction mapaction.org info@mapaction.org Supported by the Ministry of Foreign Affairs of the Netherlands.                                                                                                                                          |     |                                                                                                                   |                                                                                                                            |           |
|---------------------------------------------------------------------------------------------------------------------------------------------------------------------------------------------------------------------------------------------------