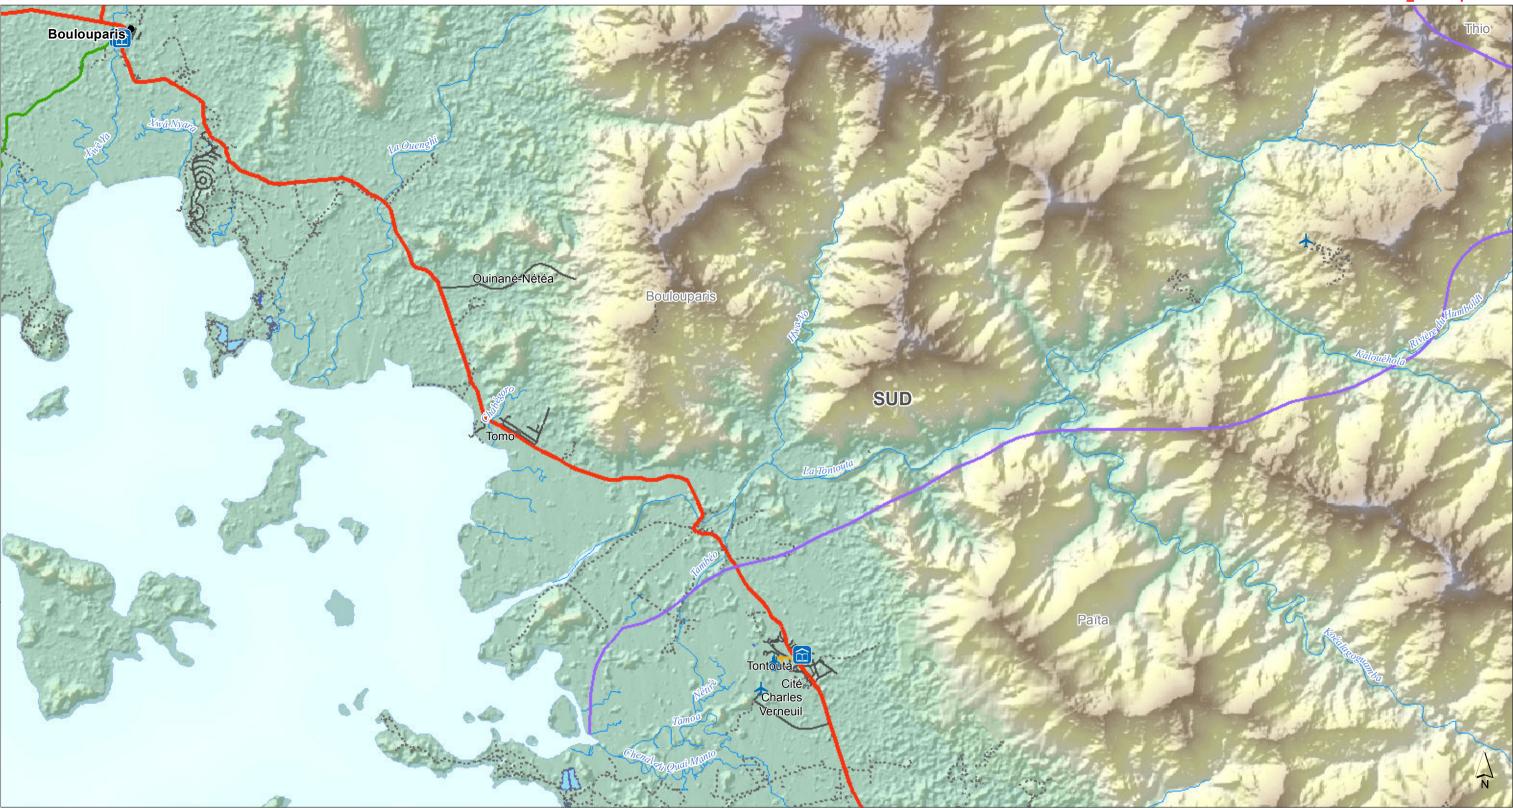

MA002\_Boulouparis - 2

|    | Created                                                                                                                              | 8 May 2017 /            | UTC+11:00        |  |
|----|--------------------------------------------------------------------------------------------------------------------------------------|-------------------------|------------------|--|
| 5  | Map Document                                                                                                                         | MA002_New_Cale          | donia_Ref_Atlas  |  |
| 3) | Projection &<br>Datum                                                                                                                | WGS 1984 UTM Zone 58S / |                  |  |
|    | Glide Number                                                                                                                         | r TC-2017-000045-VUT    |                  |  |
|    | Produced by MapAction<br>mapaction.org<br>info@mapaction.org                                                                         |                         |                  |  |
|    | Supported by the<br>Netherlands.                                                                                                     | Ministry of Foreig      | n Affairs of the |  |
|    | The depiction and use of boundaries, names and<br>associated data shown here do not imply<br>endorsement or acceptance by MapAction. |                         |                  |  |